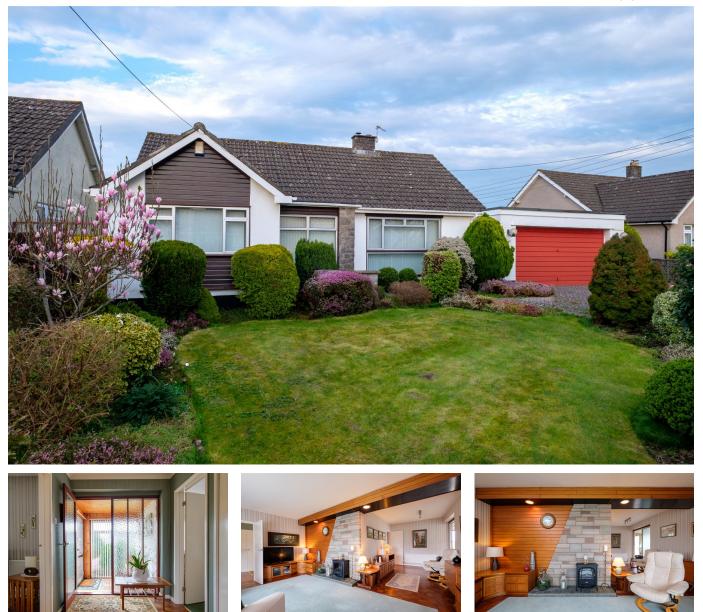

## Notting Hill Way, Lower Weare

Guide Price £425,000

🍋 3 🚰 1 🚘 2

ONE VERY CAREFUL OWNER A very spacious three bedroom, detached bungalow, extended to offer multiple reception rooms and a large utility space along with a substantial double garage and off street parking for multiple cars.

## **Key Features**

- Sold with no onward chain
- Three bedrooms
- Large proportions throughout
- Superb local schools
- Double garage and private driveway

- Detached bungalow
- Cloakroom and separate utility room
- Village location with easy access to the M5, Bristol and Wells
- Countryside views
- EPC rating TBA