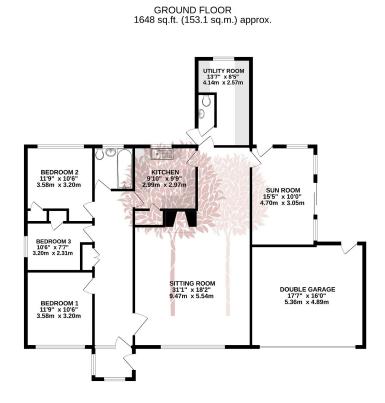

## Notting Hill Way, Lower Weare

Guide Price £425,000

🍋 3 🚰 1 🚘 2

ONE VERY CAREFUL OWNER A very spacious three bedroom, detached bungalow, extended to offer multiple reception rooms and a large utility space along with a substantial double garage and off street parking for multiple cars.

## **Key Features**

- Sold with no onward chain
- Three bedrooms
- Large proportions throughout
- Superb local schools
- Double garage and private driveway

- Detached bungalow
- Cloakroom and separate utility room
- Village location with easy access to the M5, Bristol and Wells
- Countryside views
- EPC rating TBA