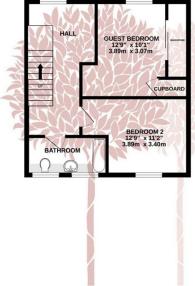

GROUND FLOOR
419 sq.ft. (98.9 sq.m.) approx.

2ND FLOOR
318 sq.ft. (29.5 sq.m.) approx.

TOTAL FLOOR AREA : 1164 sq.ft. (108.2 sq.m.) approx

Whist every attempt has been made to ensure the accuracy of the floorpian contained here, measurements of doors, windows, comes and any other items are approximate and no responsibility is taken for any error, omission or mis-statement. This plan is for illustrative purposes only and should be used as such by any prospective purchaser. The services, systems and appliances shown have not been tested and no guarantee as to their operability or efficiency can be given.