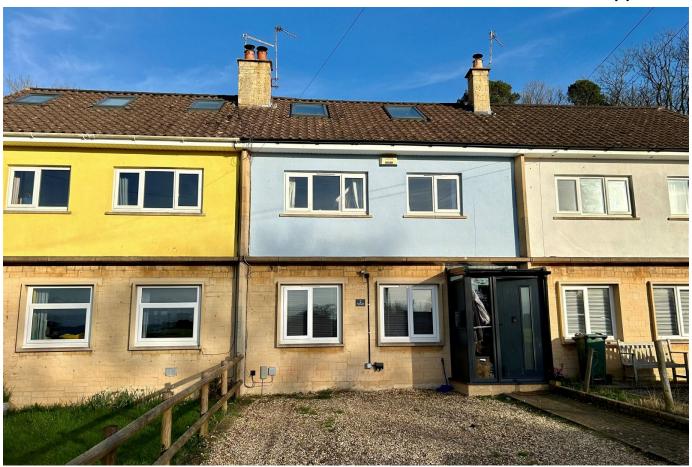

### Wraxall Piece, Failand

A super stylish three bedroom/three storey family home set in an idyllic semi-rural position with incredible views over country fields to the front, and backing onto historic woodland to the rear. An incredibly convenient position for enjoying country life and yet having the convenience of the city just a short distance away.

#### **Key Features**

- Fabulously positioned three storey home
- Exceptional contemporary kitchen/ breakfast room
- · Generous off street parking
- · Chic modern decoration throughout
- EPC E

- Wondeful semi-rural position with views to both the front and rear
- Three double bedrooms plus two well appointed bathrooms
- Utility room and recently added contemporary storm porch
- Electric heating
- · Council Tax Band D