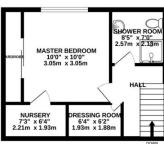

GROUND FLOOR
419 sq.ft. (98.9 sq.m.) approx.

2ND FLOOR
318 sq.ft. (29.5 sq.m.) approx.

TOTAL FLOOR AREA : 1164 sq.ft. (108.2 sq.m.) approx

Whist every attempt has been made to ensure the accuracy of the floorpian contained here, measurements of doors, windows, comes and any other items are approximate and no responsibility is taken for any error, omission or mis-statement. This plan is for illustrative purposes only and should be used as such by any prospective purchaser. The services, systems and appliances shown have not been tested and no guarantee as to their operability or efficiency can be given.