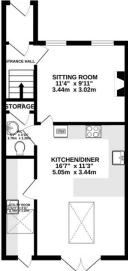

GROUND FLOOR
419 sq.ft. (98.9 sq.m.) approx.

2ND FLOOR
318 sq.ft. (29.5 sq.m.) approx.

TOTAL FLOOR AREA : 1164 sq.ft. (108.2 sq.m.) approx

Whist every attempt has been made to ensure the accuracy of the floorpian contained here, measurements of doors, windows, comes and any other items are approximate and no responsibility is taken for any error, omission or mis-statement. This plan is for illustrative purposes only and should be used as such by any prospective purchaser. The services, systems and appliances shown have not been tested and no guarantee as to their operability or efficiency can be given.