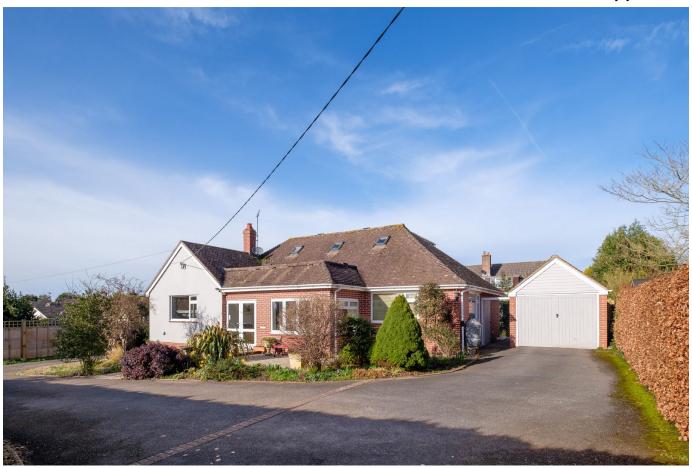

### Wrington Lane, Congresbury

VERSATILE DETACHED DORMER BUNGALOW - A superb four bedroom detached dormer bungalow occupying a gently elevated position, and set in beautiful mature grounds with ample off street parking and garage/workshop

#### **Key Features**

- Beautifully positioned detached chalet bungalow
- · Exceptional landscaped rear garden
- Flexible ground floor accommodation with two reception rooms plus study
- Stylish modern kitchen overlooking the garden
- First Floor Bedrooms have shower cubicles, wash basins and toilet

- Four Bedrooms
- Large single garage plus generous off street parking
- Wonderful position close to amenities and countryside walks
- South facing Sun room
- · Council Tax Band F & EPC D