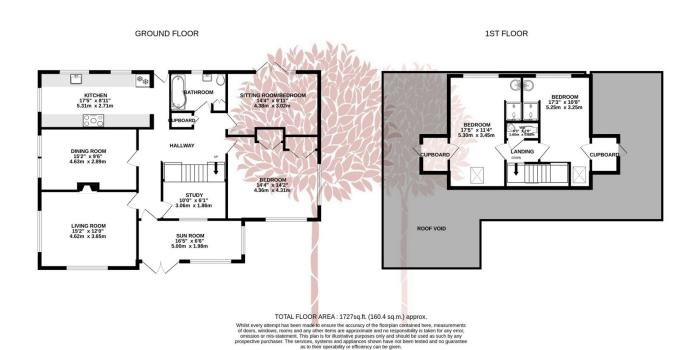

### Wrington Lane, Congresbury

VERSATILE DETACHED DORMER BUNGALOW - A superb four bedroom detached dormer bungalow occupying a gently elevated position, and set in beautiful mature grounds with ample off street parking and garage/workshop

#### **Key Features**

- Beautifully positioned detached chalet bungalow
- · Exceptional landscaped rear garden
- Flexible ground floor accommodation with two reception rooms plus study
- Stylish modern kitchen overlooking the garden
- First Floor Bedrooms have shower cubicles, wash basins and toilet

- Four Bedrooms
- Large single garage plus generous off street parking
- Wonderful position close to amenities and countryside walks
- South facing Sun room
- · Council Tax Band F & EPC D