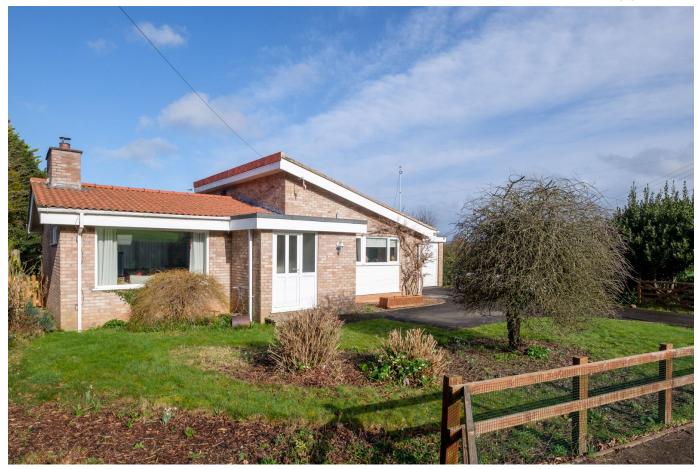

### Woodcroft, Bath Road, Langford

Offers Over £685,000

COUNTRYSIDE VIEWS- A large detached bungalow set in large grounds with well-proportioned rooms, beautiful outlook, off street parking and enclosed gardens.

#### **Key Features**

- Architecturally designed bungalow with well-proportioned rooms
- Views over surrounding countryside and toward the Mendip Hills
- Off street parking for multiple cars and a single garage
- Great location for commuting to Bristol, Weston-super-Mare and Wells
- · Council Tax Band F

- Set in approximitely 1/3rd of an acre with a large decked area
- · Four double bedrooms
- Churchill secondary school catchment area
- EPC D
- .

GROUND FLOOR 1877 sq.ft. (174.3 sq.m.) approx.

White verry attempt has been made to ensure the accuracy of the floorpian contained hire, measurement of doors, vindens, crosm and any objects from them are exprovision and no responsibility is been to any error, orisission or mis-estatement. This plan is for illustrative purposes only and should be used as such by any prospective purchaser. The services, position and applicates ofton hire in to be entested and no guarante as to their operating or efficiency can be given.