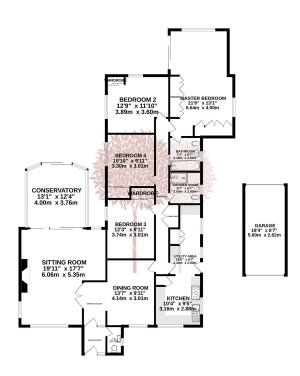

- Set in approximitely 1/3rd of an acre with a large decked area
- · Four double bedrooms
- Churchill secondary school catchment area
- EPC D
- .

GROUND FLOOR 1877 sq.ft. (174.3 sq.m.) approx.

White verry attempt has been made to ensure the accuracy of the floorpian contained hire, measurement of doors, vindens, crosm and any objects from them are exprovision and no responsibility is been to any error, orisission or mis-estatement. This plan is for illustrative purposes only and should be used as such by any prospective purchaser. The services, position and applicates ofton hire in to be entested and no guarante as to their operating or efficiency can be given.

Asia to their operating or efficiency can be given.