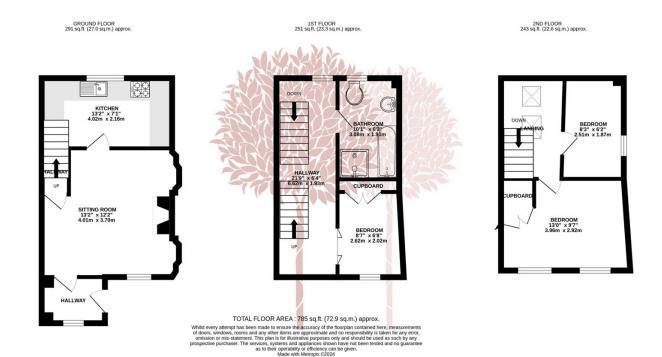

### **Clutton Hill, Clutton**

£255,000 Page 3 Land 1

CHARACTER FEATURES - If you are looking for a period property full of character, then look no further! Built in the early eighteen hundreds, The Drift offers spacious and well presented accommodation that is arranged over three floors. EPC Rating F.