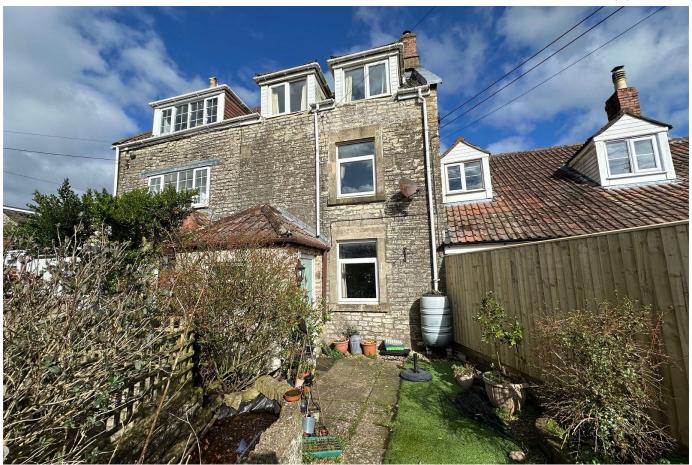

### **Clutton Hill, Clutton**

£255,000 Page 3 Land 1

CHARACTER FEATURES - If you are looking for a period property full of character, then look no further! Built in the early eighteen hundreds, The Drift offers spacious and well presented accommodation that is arranged over three floors. EPC Rating F.

#### **Key Features**

- · Accommodation laid over three floors
- · Outstanding countryside views
- Log burner
- EPC F
- •

- · Period property with character features
- · Garden and off street parking
- Countryside walks on the doorstep
- · Council Tax Band C