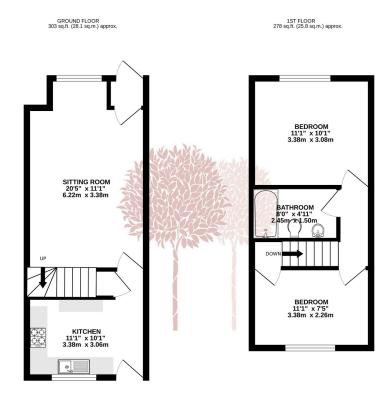

TOTAL FLOOR AREA: \$51 sq.11 (53.9 sq.m.) approx.

Whilst every attempt has been made to ensure the accuracy of the floorpian contained here, measurements of sloon, verdows, norms and any other items are approximate and no responsibility in staken for any error, omission or mis-statement. This plan is to illustrative purpose only and should be used as such by any prospective purchaser. The services, systems and appliancies shown have not brent tested and no guarante as to their operations of the services are some contractions.