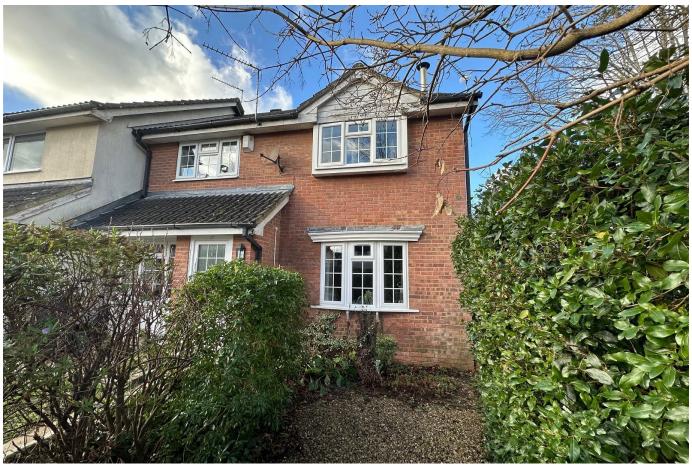

### The Glebe, Wrington

£245,000 Page 2 Land 1

IDEAL FIRST TIME BUYERS/INVESTORS- A two bedroom end-terrace home with an open outlook and a light interior. This property benefits from allocated off street parking and pretty gardens.

### **Key Features**

- Two bedroom end-terrace house
- Well proportioned sitting room with log burner
- Allocated off street parking for two vehicles
- · Council Tax Band C
- · Gas central heating

- Ideal home for First time buyers/ Investors
- Easy access to local amenities, shops and schools
- · Pretty front and rear gardens
- EPC tbc
- Double glazed windows