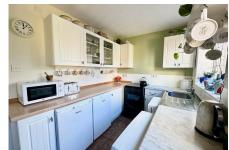

### **Key Features**

- Two bedroom end-terrace house
- Well proportioned sitting room with log burner
- Allocated off street parking for two vehicles
- · Council Tax Band C
- · Gas central heating

- Ideal home for First time buyers/ Investors
- Easy access to local amenities, shops and schools
- · Pretty front and rear gardens
- EPC tbc
- Double glazed windows