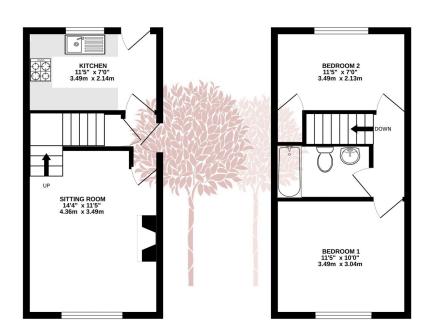

 GROUND FLOOR
 1ST FLOOR

 273 sq.ft. (25.3 sq.m.) approx.
 279 sq.ft. (25.9 sq.m.) approx

Whilst every attempt has been made on ensure the accuracy of the floorpiac contained here, measurements of access, windows, rooms and any other items are approximate and no responsibility is taken for any error, omission or mis-adament. This plan is for illustrative purposes only and about be used as such by any prospective purchaser. The services, systems and appliances shown have not been tested and no guarantee as to their operatingly of efficiency can be given.