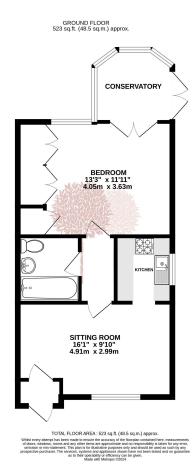

### Silver Street, Congresbury

EXCLUSIVELY FOR OVER 60's - A delightful one double bedroom bungalow situated in a peaceful location within the village. The property is presented well and benefits from off street parking, conservatory and low maintenance gardens.

#### **Key Features**

- Delightful one-bedroom bungalow
- A short walk to the amenities of Congresbury
- Off street parking
- · Council Tax Band B
- EPC E

- · Situated in a peaceful location
- · Low maintenance front and rear gardens
- · Perfect for downsizers!
- · Over 60's only