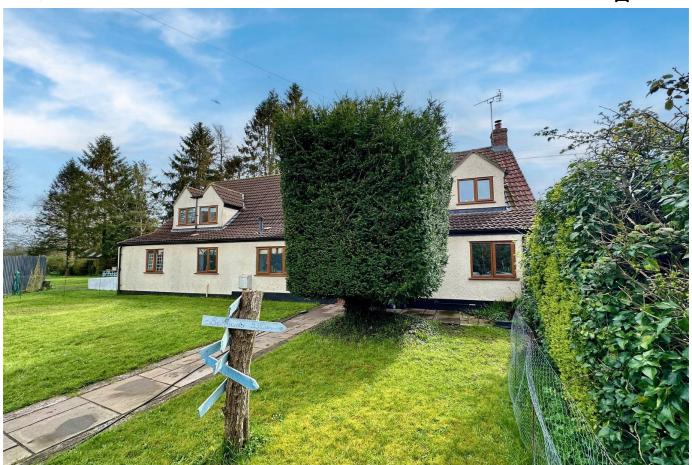

### Blackmoor, Lower Langford

ENCHANTING RESIDENCE- Lockmore Cottage is a stylish detached family home that occupies a discrete position in the sought after village of Langford offering a unique and versatile footprint with four/five bedroom or two/three reception rooms, set in established gardens with delightful rural views.

#### **Key Features**

- Exceptional four/five bedroom 2320 sq ft detached family home
- Generous lawned garden with a beautiful area of wilderness garden
- Three bathrooms, plus cloakroom (including two en-suite bedrooms)
- Owned solar panels and super fast broadband
- Two further reception rooms, plus office and utility room/cloakroom

- Superb semi-rural position in the popular village of Langford
- Exceptionally stylish interior blending period character and modern features
- · Ample off street parking
- Wonderful dual aspect kitchen/family/ dining room
- · Council Tax Band G and EPC Rating C