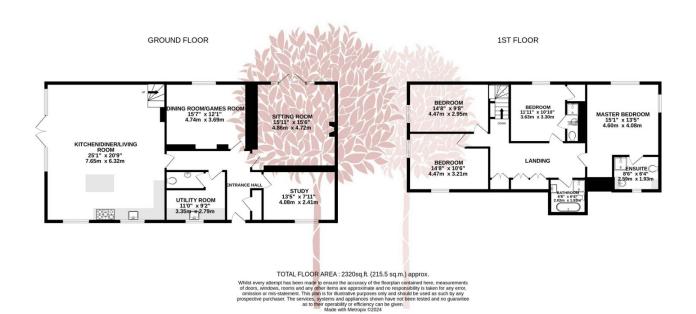

### Blackmoor, Lower Langford

ENCHANTING RESIDENCE- Lockmore Cottage is a stylish detached family home that occupies a discrete position in the sought after village of Langford offering a unique and versatile footprint with four/five bedroom or two/three reception rooms, set in established gardens with delightful rural views.

#### **Key Features**

- Exceptional four/five bedroom 2320 sq ft detached family home
- Generous lawned garden with a beautiful area of wilderness garden
- Three bathrooms, plus cloakroom (including two en-suite bedrooms)
- Owned solar panels and super fast broadband
- Two further reception rooms, plus office and utility room/cloakroom

- Superb semi-rural position in the popular village of Langford
- Exceptionally stylish interior blending period character and modern features
- · Ample off street parking
- Wonderful dual aspect kitchen/family/ dining room
- · Council Tax Band G and EPC Rating C