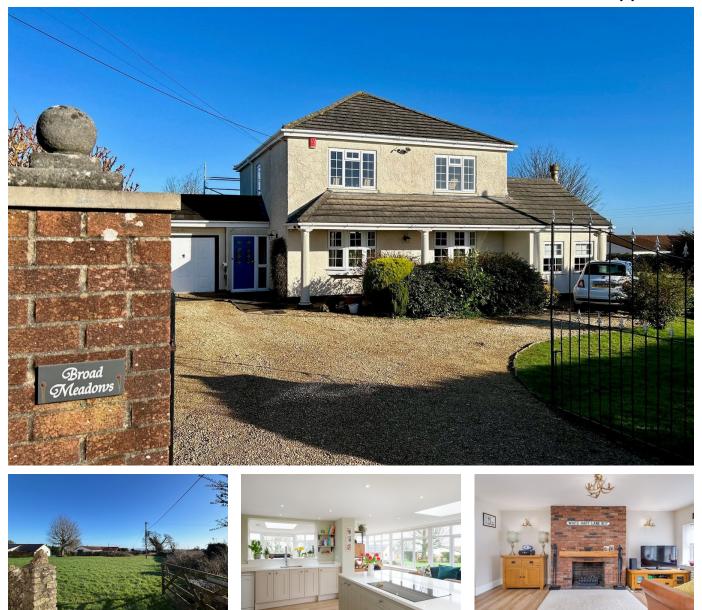

## Crabtree Lane, Dundry

£875,000

4 🚰 3 🚍 3

EQUESTRIAN -An attractive four bedroom detached family home set in an idyllic semi-rural position with a lovely rear garden, adjoining Pony Paddock, large garage/workshop and plenty of off street parking.

## **Key Features**

- Wonderfully positioned detached family home
- Adjoining pony paddock
- Impressive kitchen/breakfast/family room
- Beautiful stone wall enclosed rear garden with patio, greenhouse and raised beds.
- EPC TBC

- Glorious semi-rural position overlooking fields and the Village Church
- Four double bedrooms and three bathrooms
- 25' bay fronted sitting room, plus family/ T.V room
- · Generous off street parking plus Garage/ Workshop