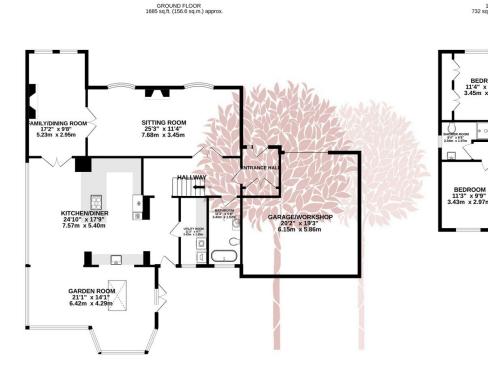

1ST FLOOR 732 sq.ft. (68.0 sq.m.) approx

BEDROOM 11'4" x 10'3 3.45m x 3.13

MASTER BEDROO 15'6" x 11'3" 4.71m x 3.43m

BEDROOM 11'4" x 10'11' 3 45m x 3 33r

Council Tax Band E

TOTAL FLOOR AREA : 2418 sq.ft. (224.6 sq.m.) approx curacy of the flo