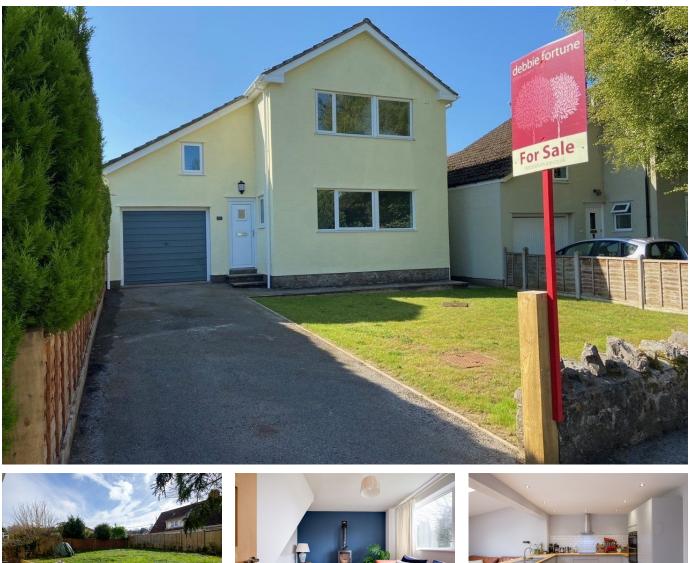

## Sycamore Close, Shipham

£465,000

🍋 3 🕒 1 🚘 1

DETACHED FAMILY HOME An impressive three bedroom detached family home offering spacious, sleek, and stylish living accommodation situated in the popular village of Shipham and within walking distance to local amenities including the well regarded primary school, village store and public house. EPC rating E.

## **Key Features**

- Stylish three bedroom detached family home in lovely quiet location
- Off street parking plus single garage
- Open plan living/kitchen/dining room with bi-fold doors
- Separate utility room, downstairs w.c and huge additional room off master bedrooms
- EPC E

- Completely modernised and improved over recent years
- Generous south/West facing garden with lovely stone patio
- Separate snug/sitting room with contemporary wood burning stove
- Modern family bathroom with chic tiles and fixtures
- · Council Tax Band D