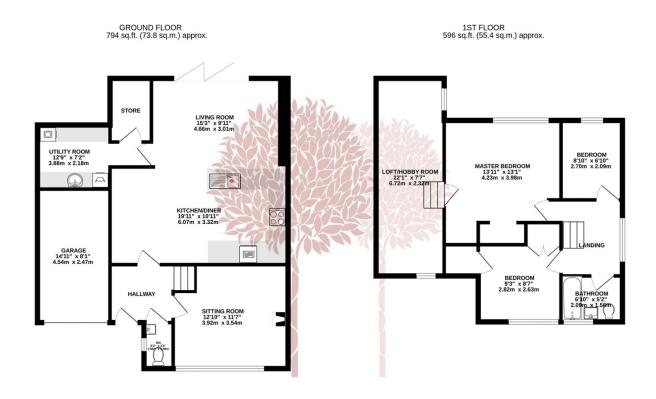

TOTAL FLOOR AREA : 1390 sq.ft. (129.2 sq.m.) approx. White very attempt has been made to ensure the accuracy of the floorplan contained here, measurements of doors, windows, crooms and any other items are approximate and on responsibility is taken for any error, onsistoin or mis-statement. This plan is for illustrative purposes only and should be used as such by any prospective purchaser. The services, systems and applicances shown have not been tested and no guarantee as to their operability or efficiency can be given. Made with Metrics (2020)