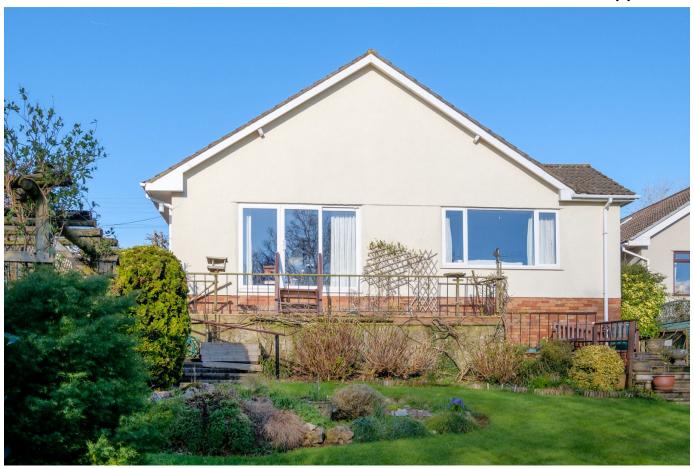

### Beech Road, Shipham

£485,000 PA 2 2 1

DETACHED BUNGALOW- A deceptively spacious three/four bedroom versatile detached home occupying a delightful position on Beech Road, Shipham. The property has ample parking plus an integral single garage with a beautiful garden that overlooks a tree lined Drove, with the dramatic backdrop of the Mendip Hills beyond.

#### **Key Features**

- Wonderfully positioned and generously proportioned detached bungalow
- Exceptional views toward the Mendip Hills over the beautiful drove in Shipham
- · 33'0 triple aspect living/dining room
- Moderate updating required, a perfect grand designs opportunity
- EPC E

- Superb flexible accommodation with three/four bedrooms
- Plenty of off street parking plus integral garage
- Established south/west facing garden packed with flora and fauna
- · No onward chain
- · Council Tax Band E