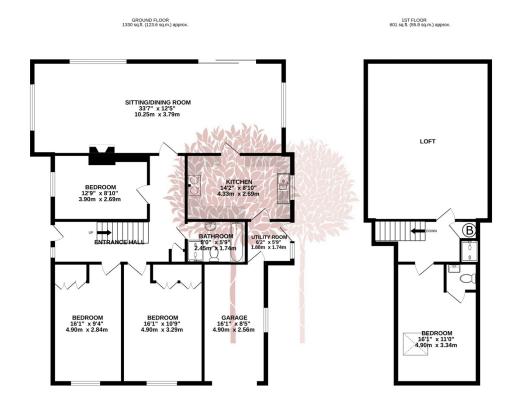

### Beech Road, Shipham

£485,000 PA 2 2 1

DETACHED BUNGALOW- A deceptively spacious three/four bedroom versatile detached home occupying a delightful position on Beech Road, Shipham. The property has ample parking plus an integral single garage with a beautiful garden that overlooks a tree lined Drove, with the dramatic backdrop of the Mendip Hills beyond.

#### **Key Features**

- Wonderfully positioned and generously proportioned detached bungalow
- Exceptional views toward the Mendip Hills over the beautiful drove in Shipham
- · 33'0 triple aspect living/dining room
- Moderate updating required, a perfect grand designs opportunity
- EPC E

- Superb flexible accommodation with three/four bedrooms
- Plenty of off street parking plus integral garage
- Established south/west facing garden packed with flora and fauna
- · No onward chain
- · Council Tax Band E