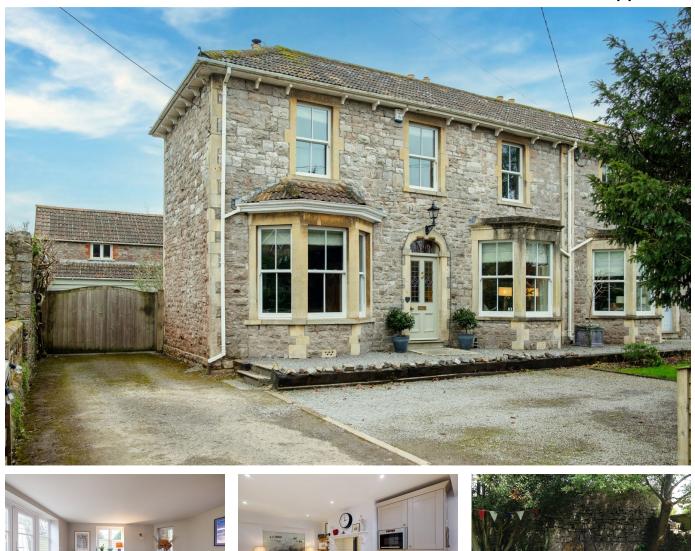

## **Barrows Croft, Cheddar**

£795,000

🍋 6 🚰 2 🚍 3

HUGE POTENTIAL- An enchanting four/five bedroom, mid-Victorian home, situated on a private tree lined avenue in the heart of Cheddar. Sympathetically modernised in recent years, the stunning interior effortlessly blends original period charm with exquisite modern refinements and offers a versatile footprint, along with a separate coach house.

## **Key Features**

- A stunning Five bedroom Victorian home with Coach House
- Situated on a private tree lined avenue
- Plethora of original period features plus chic modern refinements
- Three beautifully appointed reception rooms
- Potential to convert the Coach House (subject to the necessary consents)

- Generous off street parking plus garaging
- Lovely central village position within close reach of amenities
- Large Kitchen/Breakfast room plus utility
- Enchanting private rear garden

TOTAL FLOOR AREA : 3104 sq.ft. (288.4 sq.m.) approx.