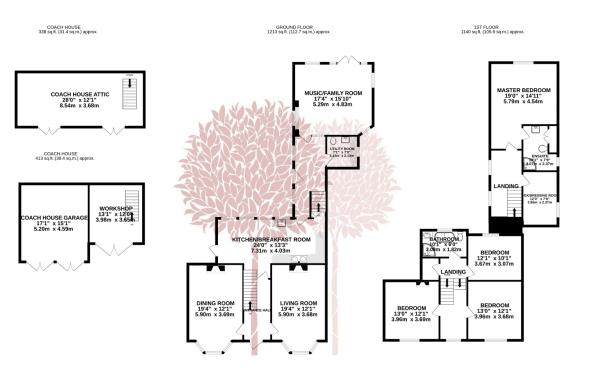

- Generous off street parking plus garaging
- Lovely central village position within close reach of amenities
- Large Kitchen/Breakfast room plus utility
- Enchanting private rear garden

TOTAL FLOOR AREA : 3104 sq.ft. (288.4 sq.m.) approx.

Whilst every attempt has been made to ensure the accuracy of the floorplan contained here, measurements of dors, windows, rooms and any other items are approximate and no responsibility is taken for any erorr, omission or mis-statement. This plan is for illustrative purposes only and should be used as such by any prospective purchaser. The services, systems and appliances shown have not been tested and no guarantee as to their operability or efficiency can be given. Made with Metropix ©2024