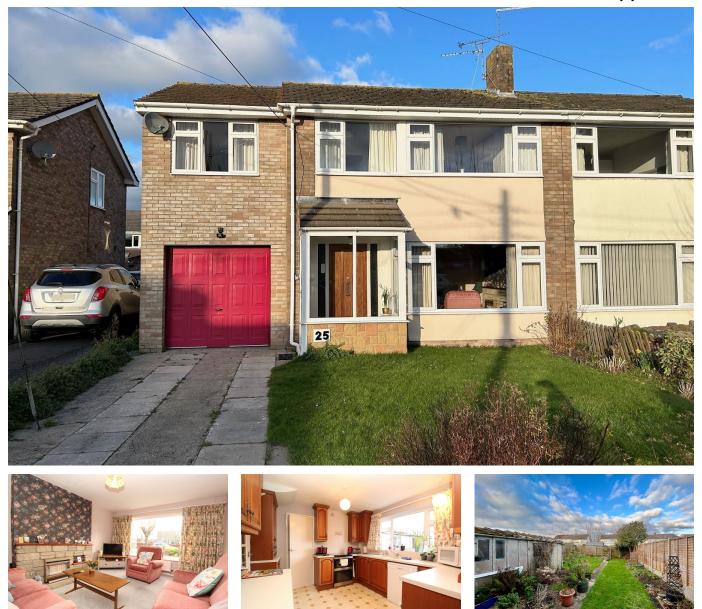

## Venus Street, Congresbury

£430,000

🍋 5 🏪 1 🚘 2

WONDERFUL FAMILY HOME- Five bedroomed semi-detached property set in a lovely quiet position close to both local amenities and also miles of beautiful footpaths and bridleways.

## **Key Features**

- Extended five bedroom semi-detached home
- Integral garage and ample off street parking
- · Gas central heating and double glazing
- Good sized kitchen/dining room with french doors to the garden
- Churchill School and 6th Form catchment

- Convenient edge of village position
- Lawned gardens to both front and rear and large workshop
- Sitting room with feature fireplace and southerly aspect
- Utility room and ground floor cloakroom
- EPC TBC