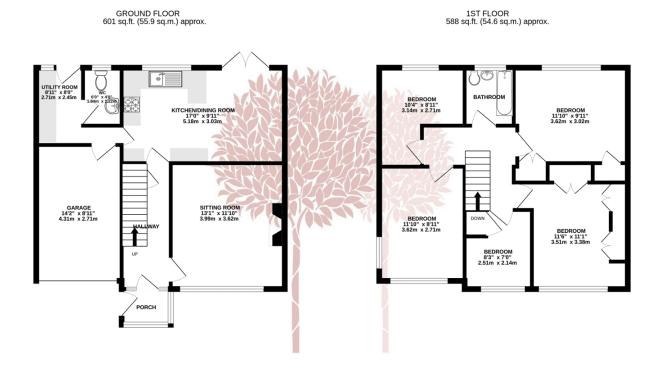

TOTAL FLOOR AREA : 1189 sq.ft. (110.5 sq.m.) approx. Whilst every attempt has been made to ensure the accuracy of the floorplan contained here, measurements of doors, windows, norms and any other items are approximate and no responsibility is taken for any error, omission or mis-statement. This plan is for illustrative purposes only and should be used as such by any prospective purchaser. The services, systems and applicances shown have not been tested and no guarantee as to their operability or efficiency can be given. Made with Meropos C2024