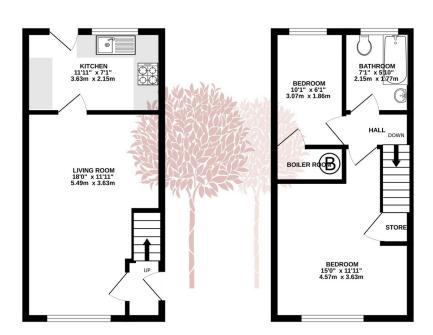

- Offered to the market with no onward chain complications
- Convenient position for local amenities and the sea front
- Generous off street parking plus single garage
- EPC D

•

GROUND FLOOR 298 sq.ft. (27.7 sq.m.) approx 1ST FLOOR 298 sq.ft. (27.7 sq.m.) approx.