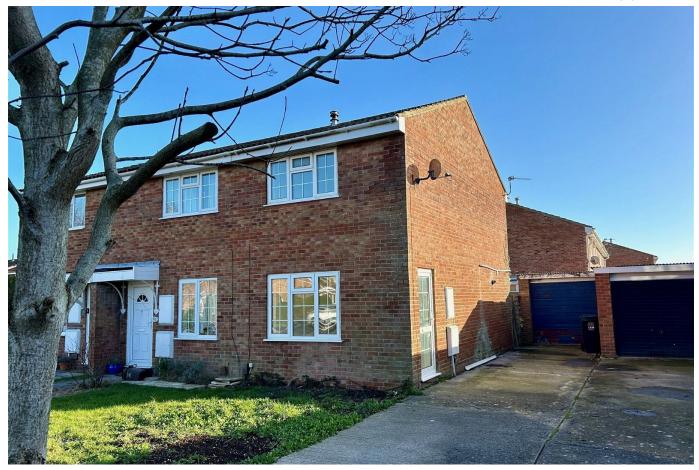

### Fosseway, Clevedon

£267,500 Page 2 Land 1

FIRST TIME BUYERS- This light and airy, two bedroom, end terraced home is brought to the market with the huge advantage of vacant possession and comes with ample off street parking, gardens to both the front and rear and a single garage. A perfect first time buy, downsize, or perhaps investment opportunity.

#### **Key Features**

- Ideal first time purchase or buy to let opportunity
- Newly decorated and carpeted throughout
- Lawned gardens to both the front and rear
- · Two bedroom end of terrace home
- · Council Tax Band B

- Offered to the market with no onward chain complications
- Convenient position for local amenities and the sea front
- Generous off street parking plus single garage
- EPC D

•

GROUND FLOOR 298 sq.ft. (27.7 sq.m.) approx 1ST FLOOR 298 sq.ft. (27.7 sq.m.) approx.