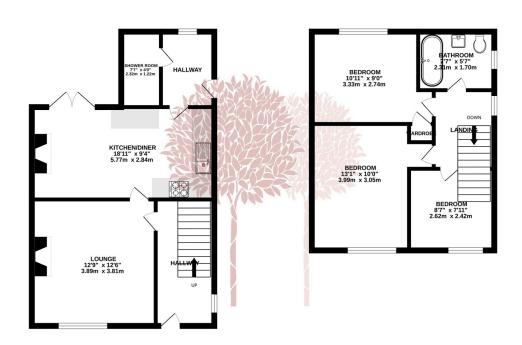

•

GROUND FLOOR 465 sq.ft. (43.2 sq.m.) approx. 1ST FLOOR 406 sq.ft. (37.8 sq.m.) approx.

TOTAL FLOOR AREA: 871 s.q.ft. (80.9 s.q.m.) approx.

White every attempt has been made to ensure the accuracy of the floorpian contained here, measurement of doors, windows, cross and any other ferms are appointment and no responsiblely is leader for any propriety and the propriety is sometime, can be given any propriety of the given.