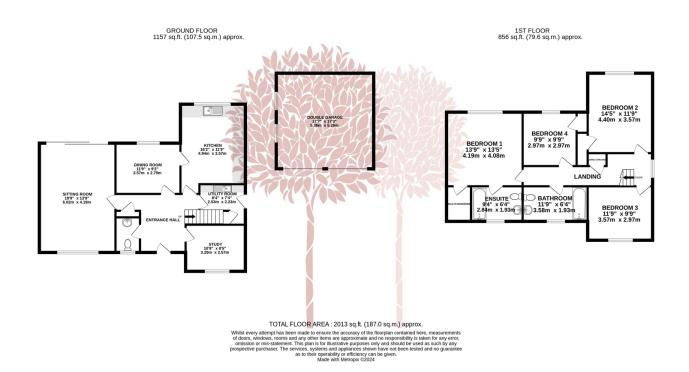

### The Chestnuts, Winscombe

A super opportunity to purchase a spacious and unique family home that occupies a superb position, with a fantastic sized garden, in the popular village of Winscombe. In need of some modernisation, there is exceptional potential to extend (subject to the necessary consents) or simply refurbish the original generous accommodation to make your own dream home. The property benefits from a private driveway that leads to a detached double garage and has no onward chain complications.

#### **Key Features**

- Superb detached family home with huge potential
- Large kitchen/diner plus separate utility room
- Huge potential to extend and improve (subject to the necessary consents)
- Excellent convenient position for local amenities and schools
- 2,000 square feet of accommodation

- Four Bedrooms/three reception rooms/ two large bathrooms
- Generous South/Westerly facing garden and double garage
- Lovely views from the first floor rear bedrooms
- No onward chain complications
- · Council Tax Band F