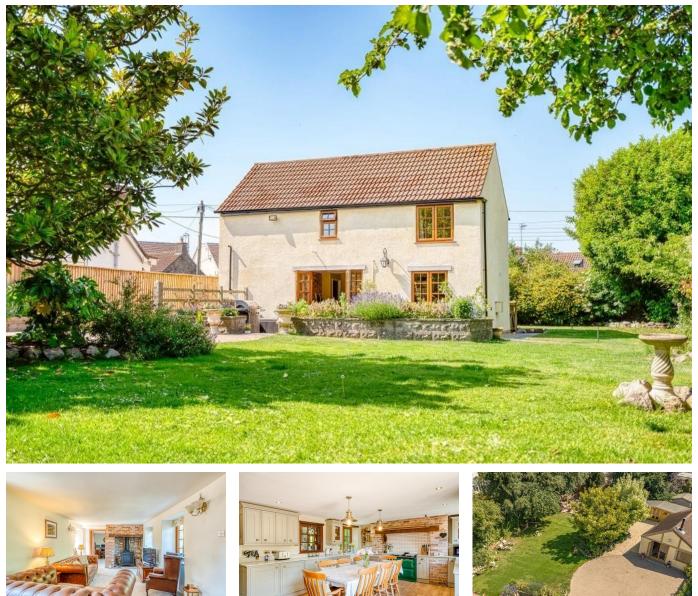

## High Street, Claverham

Offers Over £725,000

🍋 4 🕒 1 🚘 2

A beautifully appointed four bedroom character cottage, set in a lovely edge of village position, with the benefit of a self contained one bedroom annexe, generous off street parking and a glorious south facing garden.

## **Key Features**

- Beautiful detached character cottage
- Four bedrooms plus one bedroom self contained annexe
- Stylish interior blending character features with a modern contemporary twist
- Private garden with a lovely sunny aspect
- EPC C

- Lovely edge of village position
- Generous gated off street parking
- Backwell School & 6th Form Catchment
- Further potential to extend with full planning permission granted
- Council Tax Band D