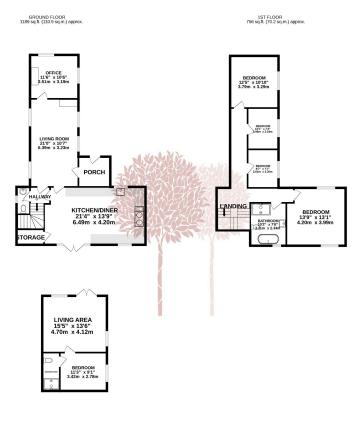

## High Street, Claverham

Offers Over £725,000

🍋 4 🕒 1 🚘 2

A beautifully appointed four bedroom character cottage, set in a lovely edge of village position, with the benefit of a self contained one bedroom annexe, generous off street parking and a glorious south facing garden.

## **Key Features**

- Beautiful detached character cottage
- Four bedrooms plus one bedroom self contained annexe
- Stylish interior blending character features with a modern contemporary twist
- Private garden with a lovely sunny aspect
- EPC C

- Lovely edge of village position
- Generous gated off street parking
- Backwell School & 6th Form Catchment
- Further potential to extend with full planning permission granted
- Council Tax Band D