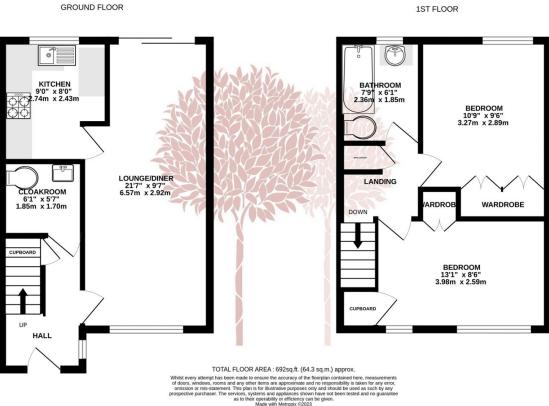

## **Key Features**

- Two bedroom terraced home for the over 60's
- · Short walk to the village amenities
- Front and rear gardens
- EPC-C

- · Set at the end of the development with a leafy outlook
- Allocated parking space
- No onward chain
- Council Tax Band- C