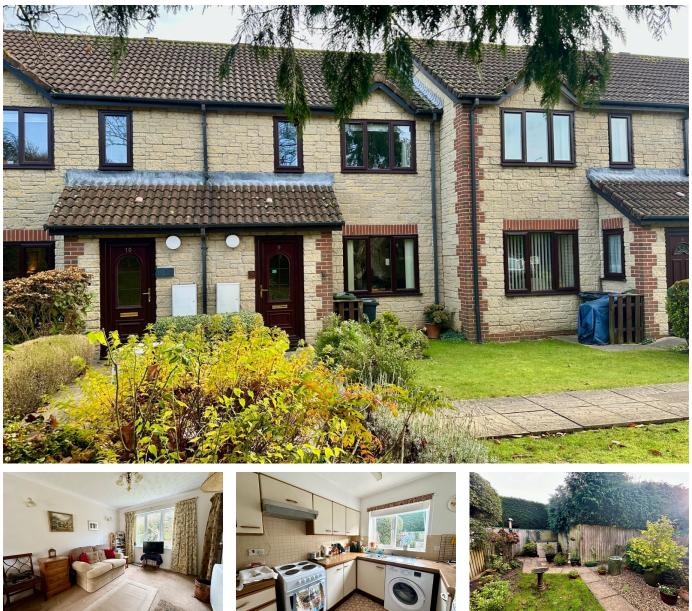

## Sheppys Mill, Congresbury

£195,000

🛤 2 🚰 2 🚘 1

NO ONWARD CHAIN - A mid-terraced property set in a convenient location within the village for the over 60's. The property benefits from a private and leafy outlook and allocated off street parking.

## **Key Features**

- Two bedroom terraced home for the over 60's
- · Short walk to the village amenities
- Front and rear gardens
- EPC-C

- · Set at the end of the development with a leafy outlook
- Allocated parking space
- No onward chain
- Council Tax Band- C