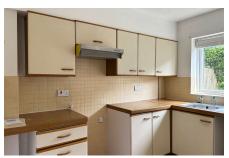

1ST FLOOR

- · Allocated parking space
- · No onward chain
- · Council Tax Band- C

.

KITCHEN
90" x 80"

2.36m x 1.85m

LOUNGE/DINER
217" x 97"
6.57m x 2.92m

LOUNGE/DINER
1.85m x 1.70m

LOUNGE/DINER
217" x 97"
6.57m x 2.92m