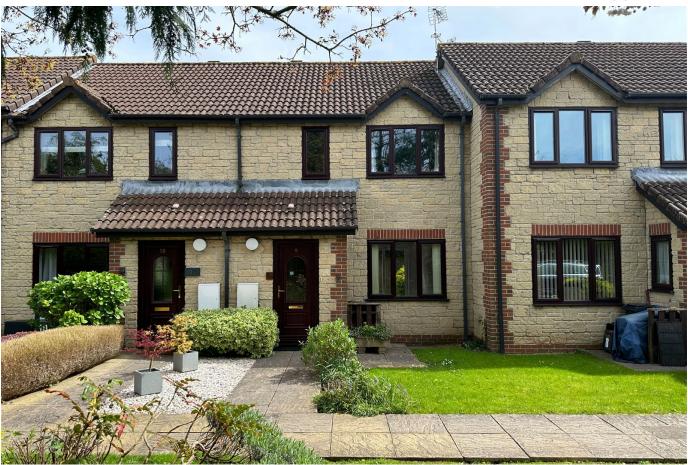

### Sheppys Mill, Congresbury

£180,000

NO ONWARD CHAIN - A mid-terraced property set in a convenient location within the village for the over 60's. The property benefits from a private and leafy outlook and allocated off street parking.

#### **Key Features**

- Two bedroom terraced home for the over 60's
- · Short walk to the village amenities

GROUND FLOOR

- · Front and rear gardens
- EPC-C
- •

Set at the end of the development with a leafy outlook