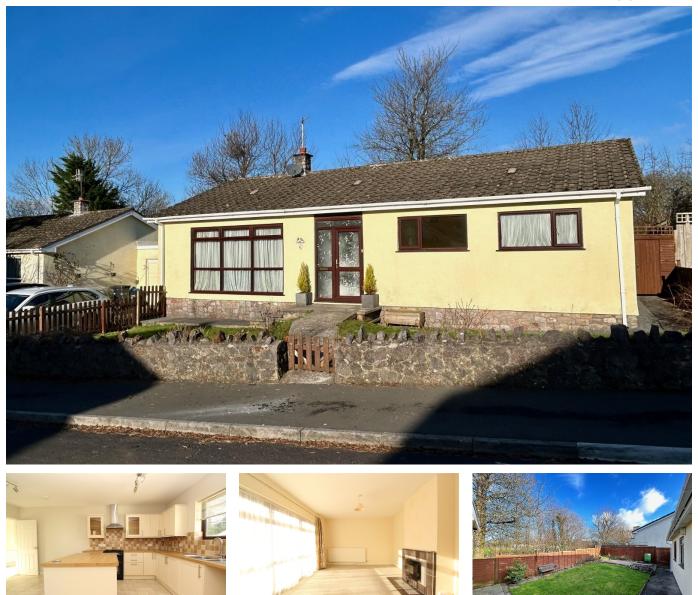

## Sycamore Close, Shipham

£475,000

🍋 3 🚰 1 🚘 1

NO ONWARD CHAIN- A wonderfully positioned three bedroom detached bungalow benefitting from a single garage, off street parking, and a light and airy interior. There is a pretty rear garden overlooking the village school playing fields

## **Key Features**

- Modern detached bungalow in a quiet cul de sac position in Shipham
- Three bedrooms and large family bathroom
- Generous kitchen/breakfast room plus utility and cloakroom
- Ample off street parking and attached single garage
- EPC D

- lovely central village location close to the primary school and amenities
- Light filled sitting room with feature fireplace
- Private enclosed rear garden
- No onward chain complications
- Council tax band D