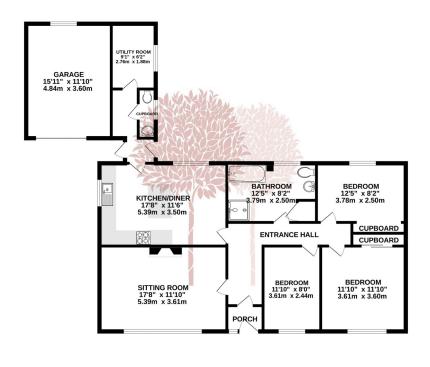

🚰 1 🚘 1



NO ONWARD CHAIN- A wonderfully positioned three bedroom detached bungalow benefitting from a single garage, off street parking, and a light and airy interior. There is a pretty rear garden overlooking the village school playing fields



## debbie fortune ESTATE AGENTS

## **Key Features**

- Modern detached bungalow in a quiet cul de sac position in Shipham
- Three bedrooms and large family bathroom
- Generous kitchen/breakfast room plus utility and cloakroom
- Ample off street parking and attached single garage
- EPC D

- lovely central village location close to the primary school and amenities
- Light filled sitting room with feature fireplace
- Private enclosed rear garden
- No onward chain complications
- Council tax band D

GROUND FLOOR 1285 sq.ft. (119.4 sq.m.) approx.