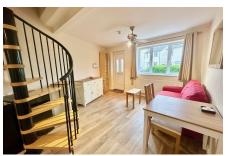

- Open plan living with attractive spiral staircase
- · Small decked rear garden
- · Gas central heating and double glazing
- Generous garden with shed/storage
- EPC D

| STELOR | S

of doors, windows, rooms and any other items are approximate and no responsibility is taken for any error omission or mis-statement. This plan is for illustrative purposes only and should be used as such by any prospective purchaser. The services, systems and appliances shown have not been tested and no guarant as to their operability or efficiency can be given. Mark with Metrony; 62073.