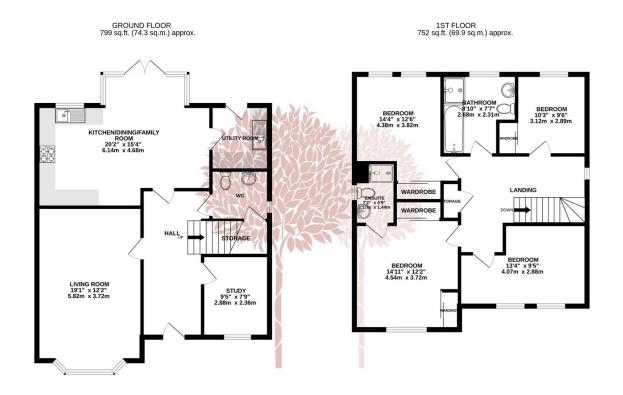

TOTAL FLOOR AREA: 1551 sq.ft. (1441 sq.m.) approx. While server attempt has been rade to benare the account of the forogran consideration rem. Reasourcenteds, of doors, windows, nome and may other tiems are accounts and no remonstability is taken for any error, omission or mis-statement. This pains for illustrative purposes only and should be used as such by any prospective purchase. The service, systems and appliances shown have not been tested and no guarantee as to ther down with any error work.