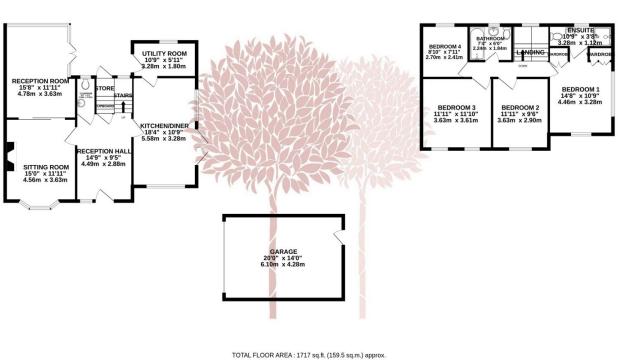

GROUND FLOOR 1076 sq.ft. (100.0 sq.m.) approx.

- Family bathroom and ensuite
- Two reception rooms, one with log burner
- Large detached garage
- Mature private wrap around garden with fields to the rear

1ST FLOOR 641 sq.ft. (59.5 sq.m.) approx.

• EPC C Council Tax Band C

TOTAL FLOOR AREA: 1717 sq.ft. (159.5 sq.m.) approx. Whist every attempt has been made to ensure the accuracy of the floorpian contained here, measurements of doors, windows, nooms and any other terms are approximate and no responsibility is taken for any error, omission or mis-statement. This plan is for illustrative purposes only and should be used as such by any ospective purchaser. This services, systems and appliances shown have not been tested and no guarantee as to their openality or efficiency can be given. Made with Mergony cSc224