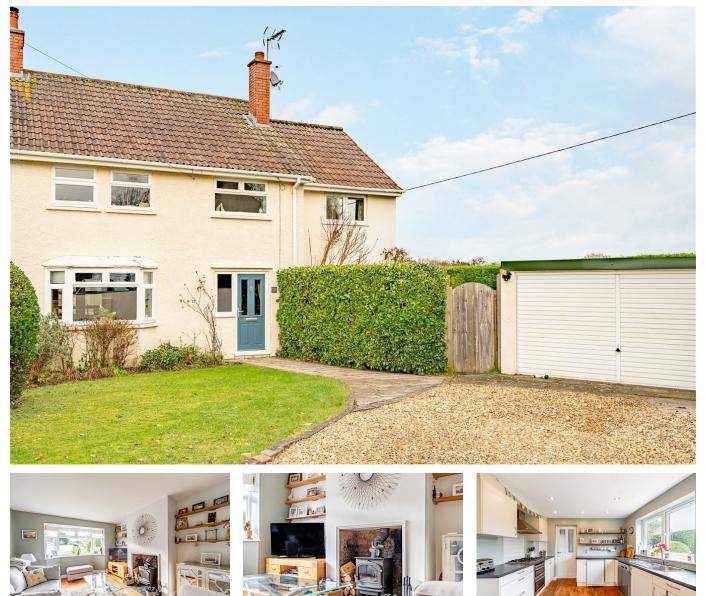

## Bushythorn Road, Chew Stoke

Guide Price £575,000

**▶** 4 **▶** 2 **क़** 3

A superb family home! Positioned within the heart of the ever-popular village of Chew Stoke, this home has been greatly extended to offer a wonderfully flexible and versatile living accommodation and four very good sized double bedrooms. The property sits on a corner plot within a quiet cul-de-sac and with a spacious detached garage and driveway.

## **Key Features**

- Four bedroom extended home
- Large kitchen/diner with utility room
- Downstairs cloakroom
- Corner plot on a quiet cul-de-sac
- Gas central Heating and separate electric heating option

GROUND FLOOR 1076 sq.ft. (100.0 sq.m.) approx.

- Family bathroom and ensuite
- Two reception rooms, one with log burner
- Large detached garage
- Mature private wrap around garden with fields to the rear