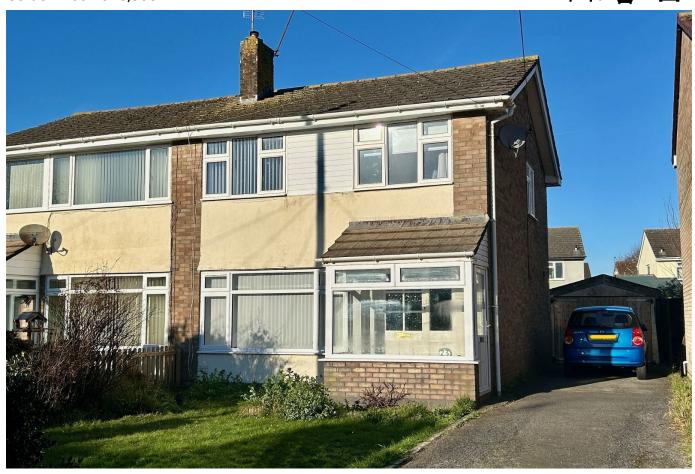

### Venus Street, Congresbury

Guide Price £340,000

EXTREMELY WELL PRESENTED- Semi-detached three bedroomed house set on popular Venus Street in Congresbury. The property has the added benefits of generous off street parking, single garage, double glazing.

#### **Key Features**

- Offered to the market with no onward chain complications
- South facing sitting room with feature fireplace
- · Off street parking and single garage
- · Semi detached family home
- · Council Tax Band C

- Generous kitchen/diner with french doors to the garden
- · Convenient edge of village position
- · Three bedrooms
- Epc D
- .

GROUND FLOOR 368 sq.ft. (34.2 sq.m.) approx. 1ST FLOOR 373 sq.ft. (34.7 sq.m.) approx.