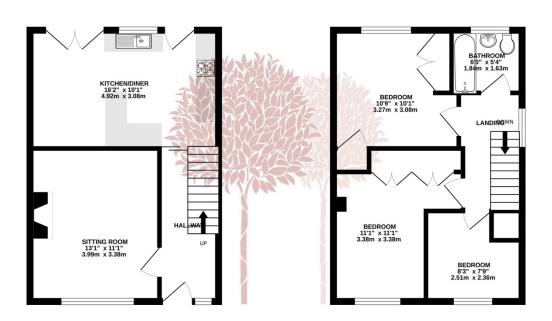

- Generous kitchen/diner with french doors to the garden
- · Convenient edge of village position
- · Three bedrooms
- Epc D
- .

GROUND FLOOR 368 sq.ft. (34.2 sq.m.) approx. 1ST FLOOR 373 sq.ft. (34.7 sq.m.) approx.

TOTAL FLOOR AREA: 741 s.ft. (68 9 s.g.m.) approx.

Whits every attempt has been made to ensure the accuracy of the foorplan contained here, measurements of abox, vindows, rooms and any other items are approximate and no responsibility is taken for any error, omission or mis-statement. This pain is not finiturative purposes only and should be used as such by any prospective purchaser. The services, systems and appliances shown have not been tested and no guarante as to their operatinity of efficiency can be given.