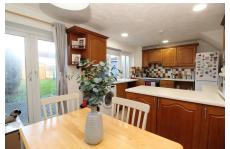

- Generous kitchen/diner with french doors to the garden
- · Convenient edge of village position
- · Three bedrooms
- Epc D
- .

GROUND FLOOR 368 sq.ft. (34.2 sq.m.) approx. 1ST FLOOR 373 sq.ft. (34.7 sq.m.) approx.