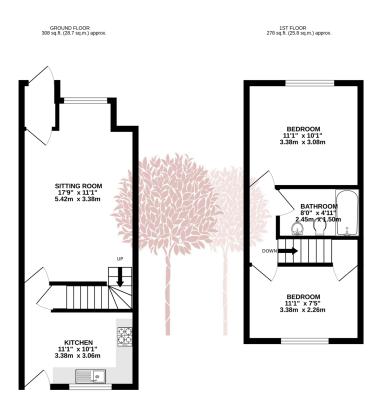

## debbie fortune ESTATE AGENTS

The Glebe, Wrington

£225,000

2 🚰 1 🚘 1

NO ONWARD CHAIN- A superb opportunity to purchase a two bedroom starter home or downsize situated in a fantastic convenient position in Wrington. In need of a little TLC there is a pretty front garden, low maintenance rear garden, separate sitting room and kitchen.

## **Key Features**

- Two bedroom starter home/investment or Downsize
- Fantastic central village location
- Bay fronted sitting room
- Enclosed rear garden and pretty front lawn
- EPC TBC

- Wonderful opportunity to modernise and update
- Allocated off street parking
- Separate kitchen and first floor bathroom
- Offered with the benefit of No onward chain
- Council Tax Band C