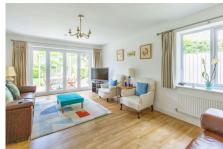

#### **Key Features**

- Detached bungalow constructed by 'Strongvox Homes' in 2018
- Three bedrooms with the master benefiting from an en suite
- · Stunning rear garden
- Contemporary interior
- · Solar panels to the rear

- · High quality fittings
- · Garage and off street parking
- · Peaceful location within the village
- · Walking distance to village amenities
- •

GROUND FLOOR 1334 sq.ft. (123.9 sq.m.) approx.

Whist every attempt has been made to ensure the accuracy of the footplan contained here, measurement of doors, windows, rooms and any other items are approximate and no responsibility is tiken for any error ornisistion or insistation or insistati