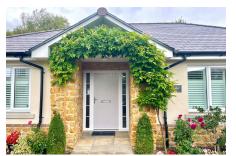

#### **Key Features**

- Detached bungalow constructed by 'Strongvox Homes' in 2018
- Three bedrooms with the master benefiting from an en suite
- · Stunning rear garden
- Contemporary interior
- · Solar panels to the rear

- · High quality fittings
- · Garage and off street parking
- · Peaceful location within the village
- · Walking distance to village amenities
- •

GROUND FLOOR 1334 sq.ft. (123.9 sq.m.) approx.

Whist every attempt has been made to ensure the accuracy of the footplan contained here, measurement of doors, windows, rooms and any other items are approximate and no responsibility is tiken for any error ornisistion or insistation or insistati