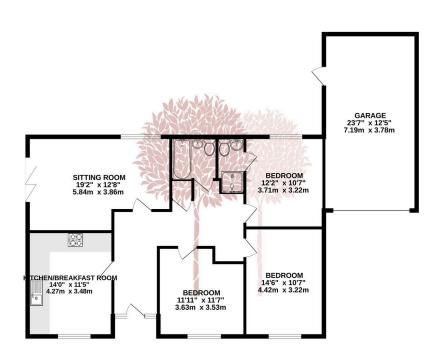

- · High quality fittings
- · Garage and off street parking
- · Peaceful location within the village
- · Walking distance to village amenities
- •

GROUND FLOOR 1334 sq.ft. (123.9 sq.m.) approx.

Whist every attempt has been made to ensure the accuracy of the footplan contained here, measurement of doors, windows, rooms and any other items are approximate and no responsibility is tiken for any error ornisistion or insistation or insistati