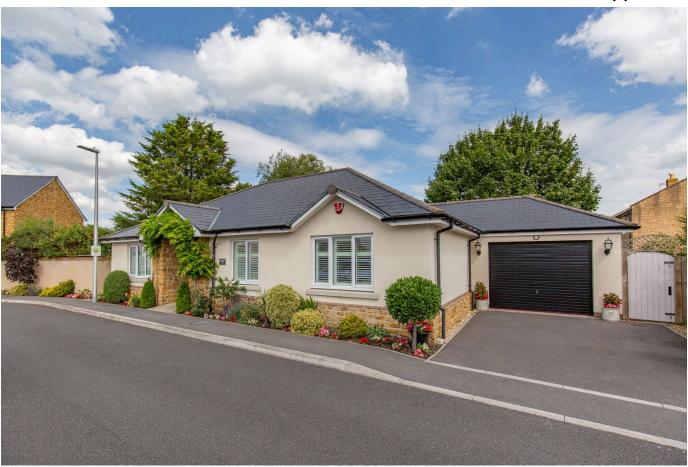

### Potters view, Congresbury

£565,000 🖺 3 🖺 2 🚍 1

A well-proportioned detached bungalow built in 2018 situated in the popular village of Congresbury with a beautiful garden, off street parking and a garage.

#### **Key Features**

- Detached bungalow constructed by 'Strongvox Homes' in 2018
- Three bedrooms with the master benefiting from an en suite
- · Stunning rear garden
- Contemporary interior
- · Solar panels to the rear

- · High quality fittings
- · Garage and off street parking
- · Peaceful location within the village
- · Walking distance to village amenities
- •

GROUND FLOOR 1334 sq.ft. (123.9 sq.m.) approx.

Whist every attempt has been made to ensure the accuracy of the footplan contained here, measurement of doors, windows, rooms and any other items are approximate and no responsibility is tiken for any error ornisistion or insistation or insistati