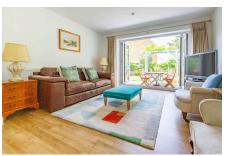

#### **Key Features**

- Detached bungalow constructed by 'Strongvox Homes' in 2018
- Three bedrooms with the master benefiting from an en suite
- · Stunning rear garden
- Contemporary interior
- · Solar panels to the rear

- · High quality fittings
- · Garage and off street parking
- · Peaceful location within the village
- · Walking distance to village amenities
- •

GROUND FLOOR 1334 sq.ft. (123.9 sq.m.) approx.

Whist every attempt has been made to ensure the accuracy of the footplan contained here, measurement of doors, windows, rooms and any other items are approximate and no responsibility is tiken for any error ornisistion or insistation or insistati