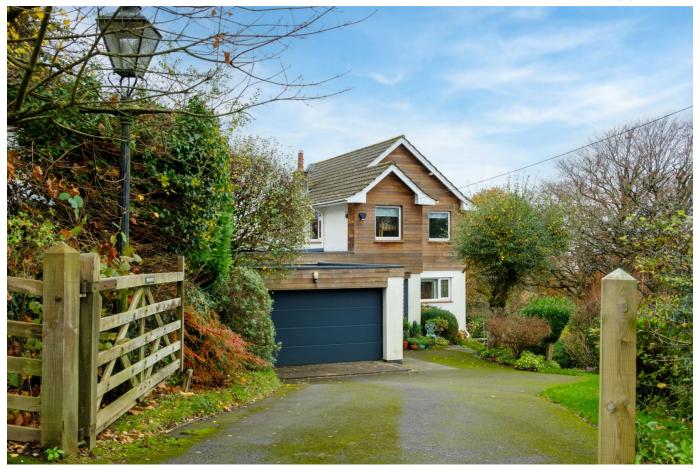

### Swellwood, Shipham

£895,000 Page 5 = 3 = 2

A beautifully remodeled 4/5 bedroom family home situated in a private yet central village location with outstanding views, large grounds circa 0.8 acre, double garage and off street parking.

#### **Key Features**

- · Extended detached family home
- Country side walks on the doorstep...
- Beautiful grounds circa 0.8 acre including wild meadow, mature flower borders and a vegetable patch
- Located in the Mendip Area of Outstanding Natural Beauty
- · Council Tax Band F

- Far reaching views with stunning sunsets
- Double garage and gated off street parking
- Architecturally remodelled to incorporate plenty of natural light
- · Electric car charging point
- · EPC-C

Whilst every attempt has been made to ensure the accuracy of the floorpian contained here, measurement of doors, windows, rooms and any other items are approximate and no responsibility is taken for any error mission or in-scalament. This plan is for illustrative purposes only and should be used as such by any prospective purchaser. The services, systems and appliances shown have not been tested and no guarante as to their operations of containing and the properties of the containing and the containing