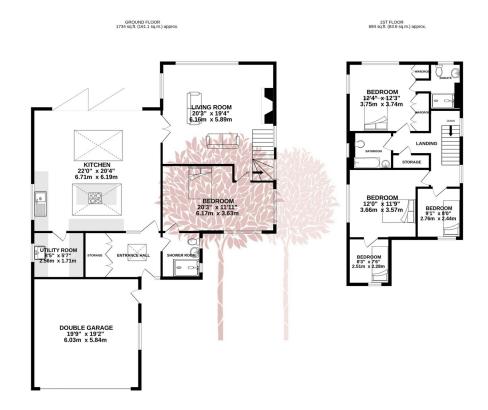

- Far reaching views with stunning sunsets
- Double garage and gated off street parking
- Architecturally remodelled to incorporate plenty of natural light
- · Electric car charging point
- · EPC-C

Whilst every attempt has been made to ensure the accuracy of the floorpian contained here, measurement of doors, windows, rooms and any other items are approximate and no responsibility is taken for any error mission or in-scalament. This plan is for illustrative purposes only and should be used as such by any prospective purchaser. The services, systems and appliances shown have not been tested and no guarante as to their operations of containing and the properties of the containing and the containing