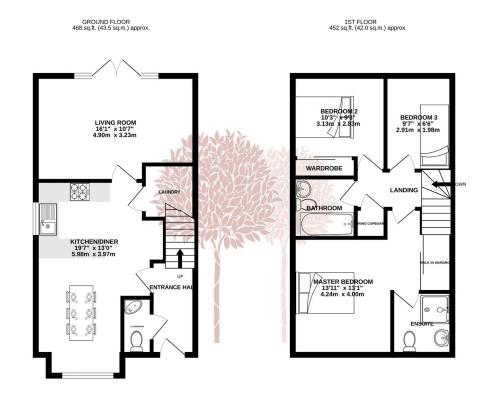

#### **Key Features**

- Super three bedroom semi-detached modern home
- · Allocated off street parking
- Two Contemporary bathrooms including en-suite, plus ground floor cloaks
- Spacious sitting room with French doors to the garden
- · Council Tax Band C

- · Light and airy interior throughout
- Stylish open plan kitchen/diner with quality appliances
- Enclosed lawned garden with extended patio area and side access
- Backwell School and 6th Form catchment, Court de Wyck primary school just moments away
- EPC B

Whilst every attempt has been made to ensure the accuracy of the floorpian contained here, measurement of above, windows, rooms and any other items are approximate and no responsibility is taken for any error omission or ne-statement. This pain is not floatistiche proposes will add hould be used as such by any prospective particularly contained. The services, or contained the results of the services of the serv