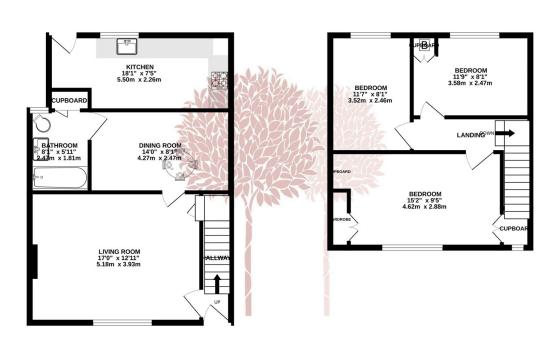

- Off street parking and generous garden
- Close to excellent local amenities and transport links
- · Gas central heating and double glazing
- EPC-D
- .

GROUND FLOOR 551 sq.ft. (51.2 sq.m.) approx. 1ST FLOOR 416 sq.ft. (38.7 sq.m.) approx.

TOTAL FLOOR AREA: 967 sq.ft. (89.8 sq.m.) approx.

Whist every attempts has been made to exame the accusary of the floopfain contained here, measurement of doors, viridoviri, comis and any other items are approximate and no responsibility is taken for any error, omission or mis-statement. This plan is of instituative purpose only and should be used as such by any prospective purchaser. The services, systems and appliances shown have not been tested and no guarante as to their operating or efficiency can be given.