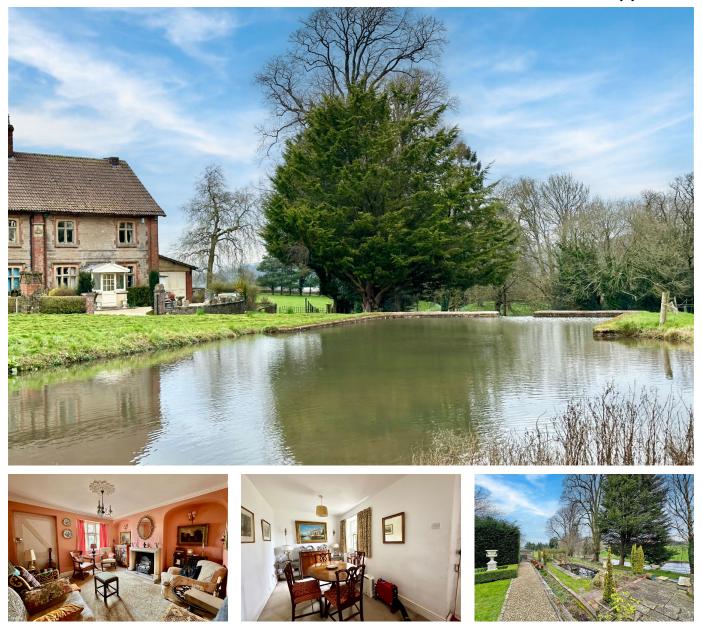

## Eastwood Manor Cottages, East Harptree

Guide Price £450,000

🍋 3 🚰 1 🚘 2

OUTSTANDING RURAL LOCATION - set within the original grounds of East Harptree Manor is this charming cottage, in need to modernisation and set within the most stunning private gardens and wider grounds of the estate.

## **Key Features**

- Charming cottage set in a peaceful location
- Three double bedrooms
- Scope to extend (subject to planning permission)
- Beautiful side and rear landscaped gardens
- Off street parking for two cars

Bridge House, High Street, Congresbury BS49 5JA

www.debbiefortune.co.uk

- Renovation required
- Two reception rooms
- Excellent rural location
- Two large garage/workshops
- EPC G

TOTAL FLOOR AREA : 1141 sq.ft. (106.0 sq.m.) approx. While every attempt has been made to ensure the accuracy of the floorpian contained here, measurements of doors, windows, rooms and any other items are approximate and no responsibility is taken for any error, omission or mis-statement. This plan is for illustrative purposes only and should be used as such by any prospective purchaser. The services, systems and applicances shown have no been tested and no guarantee as to their operability of efficiency can be given. Made with Metrox C2024