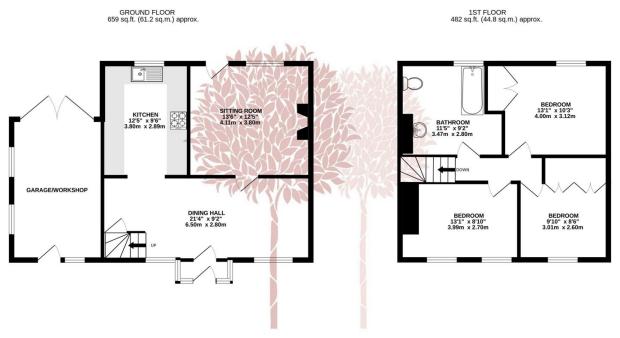

Bridge House, High Street, Congresbury BS49 5JA

www.debbiefortune.co.uk

- Renovation required
- Two reception rooms
- Excellent rural location
- Two large garage/workshops
- EPC G

TOTAL FLOOR AREA : 1141 sq.ft. (106.0 sq.m.) approx. While every attempt has been made to ensure the accuracy of the floorpian contained here, measurements of doors, windows, rooms and any other items are approximate and no responsibility is taken for any error, omission or mis-statement. This plan is for illustrative purposes only and should be used as such by any prospective purchaser. The services, systems and applicances shown have no been tested and no guarantee as to their operability of efficiency can be given. Made with Metrox C2024