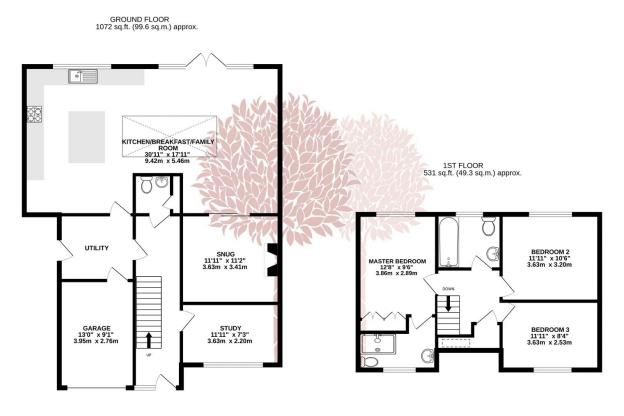

- Set in an elevated location backing onto countryside
- Three double bedrooms
- Great for commuting to Bristol or Westonsuper-Mare
- Countryside Views
- EPC C

TOTAL FLOOR AREA: 1603 sq.ft. (148.9 sq.m.) approx. Whilst every attempt has been made to ensure the accuracy of the forophan costained here, measurements of doors, windows, norms and any other terms are approximate and no responsibility is taken for any error, mission or mis-statement. This plan is for illustrative purposes only and should be used as such by any prospective purchaser. The services, systems and applaneares shown have not been tested and no guarantee as to their openality or efficiency can be given. Made with Metodox 62023