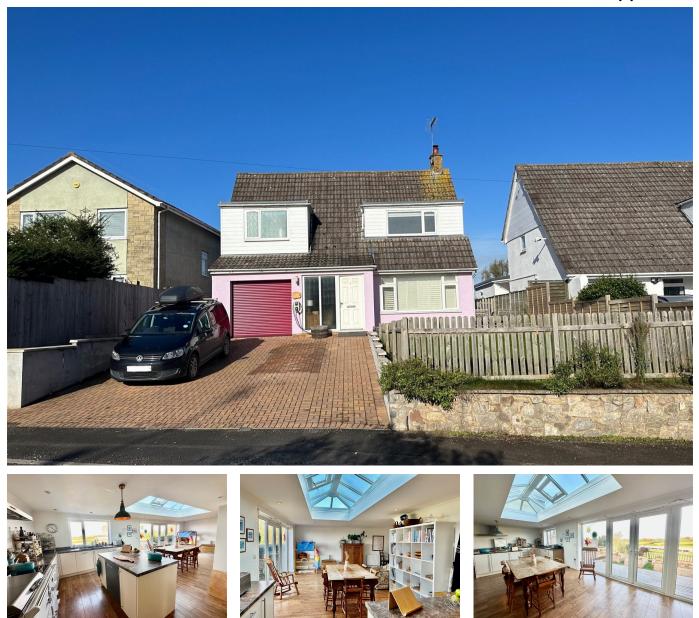

## Claverham Road, Claverham

£525,000

🗀 3 🚰 2 🚍 2

A cleverly designed property situated in an elevated location with far reaching countryside views. Other benefits include off street parking and a garage.

## **Key Features**

- Detached family home with a stunning kitchen extension
- Light and airy open plan accommodation
- Off street parking and a single garage
- · Spacious family home
- Council Tax Band E

- Set in an elevated location backing onto countryside
- Three double bedrooms
- Great for commuting to Bristol or Westonsuper-Mare
- Countryside Views
- EPC C

TOTAL FLOOR AREA: 1603 sq.ft. (148.9 sq.m.) approx. Whilst every attempt has been made to ensure the accuracy of the forophan costained here, measurements of doors, windows, norms and any other terms are approximate and no responsibility is taken for any error, mission or mis-statement. This plan is for illustrative purposes only and should be used as such by any prospective purchaser. The services, systems and applaneares shown have not been tested and no guarantee as to their openality or efficiency can be given. Made with Metodox 62023