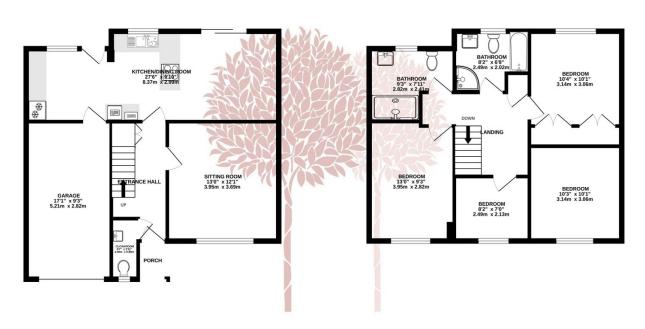

- · Fantastic condition throughout
- · Single garage and off street parking
- · Two well appointed bathrooms
- · EPC Rating C
- .

GROUND FLOOR 670 sq.ft. (62.3 sq.m.) approx. 1ST FLOOR 606 sq.ft. (56.3 sq.m.) approx.

TOTAL FLOOR AREA: 1276 sq.ft. (118.6 sq.m.) approx

Whist every attempt has been made to ensure the accuracy of the floorpian contained here, measurements of doors, windows, comos and any other liems are approximate and no responsibility to stake for any error, omission or mis-statement. This plan is for illustrative purposes only and should be used as such by any prospective purchaser. The services, systems and appliances shown have no been tested and no guarantee as to their operability or efficiency can be given.

As to their operability or efficiency can be given.