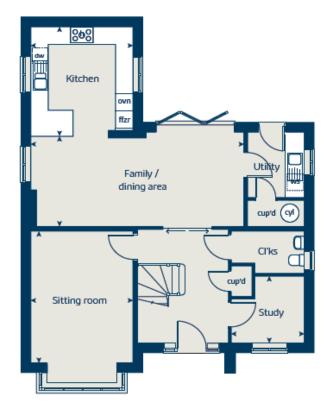

### Plot 31, Wrington Lane, Congresbury

£699,995

🍋 4 🚰 2 🚘 2

A beautiful large 4 bedroom detached home. Stunning L shaped Kitchen, dining and family area with bi-fold doors leading to the garden. A separate utility room offers the perfect additional space for the busiest for families. The separate sitting room offers a box bay window, letting light flood in. The separate study is a must for all homeworkers.

Upstairs are 4 large bedrooms, a spacious family bathroom with the master bedroom and bedroom 2 including en suite shower rooms.

#### **Key Features**

- Open and welcoming entrance hallway
- Downstairs cloakroom
- Separate utility room
- En suites to bedrooms 1 and 2
- High quality insulation reduces heat loss

- Ground floor study
- Open plan kitchen and dining room with access to the garden
- Separate sitting room with bay window
- Family-sized bathroom
- 10 year NHBC Buildmark warranty

### Ground floor