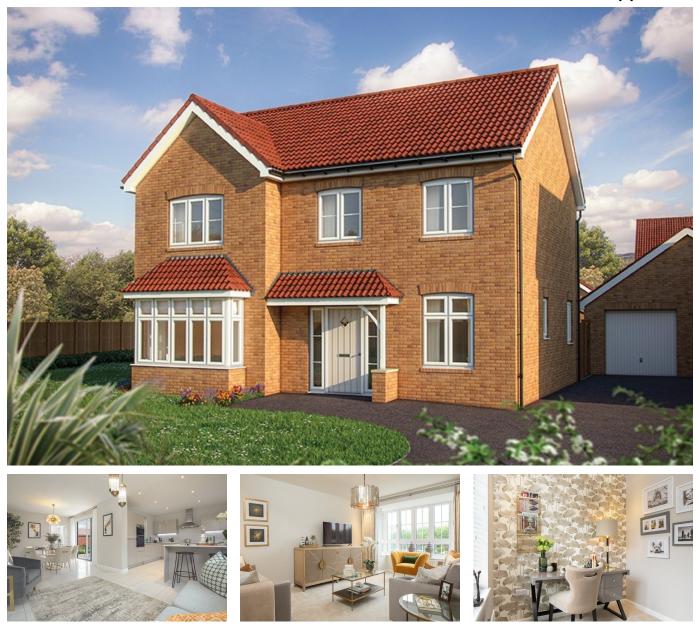

### Plot 31, Wrington Lane, Congresbury

£699,995

🍋 4 🚰 2 🚘 2

A beautiful large 4 bedroom detached home. Stunning L shaped Kitchen, dining and family area with bi-fold doors leading to the garden. A separate utility room offers the perfect additional space for the busiest for families. The separate sitting room offers a box bay window, letting light flood in. The separate study is a must for all homeworkers.

Upstairs are 4 large bedrooms, a spacious family bathroom with the master bedroom and bedroom 2 including en suite shower rooms.

#### **Key Features**

- Open and welcoming entrance hallway
- Downstairs cloakroom
- Separate utility room
- En suites to bedrooms 1 and 2
- High quality insulation reduces heat loss

- Ground floor study
- Open plan kitchen and dining room with access to the garden
- Separate sitting room with bay window
- Family-sized bathroom
- 10 year NHBC Buildmark warranty