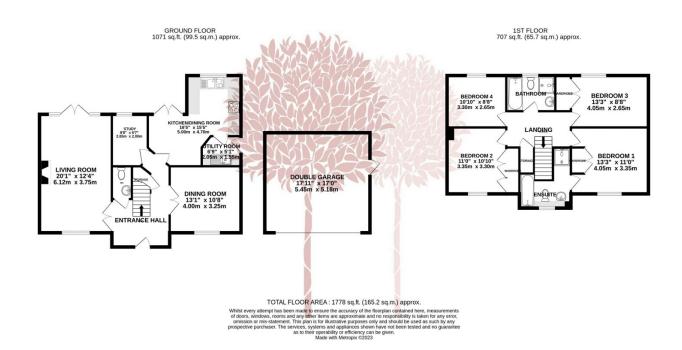

#### **Key Features**

- Exceptional four-bedroom detached family home
- Superb quiet position set at the end of a cul de sac
- Eat in kitchen/breakfast room with separate utility
- · Beautiful well-tended rear garden
- · Council Tax band G

- Popular and highly regarded Farleigh Green location
- Two generous reception rooms plus home office
- Double garage plus ample off-street parking
- Family bathroom/en-suite plus ground floor cloakroom
- · EPC rating C