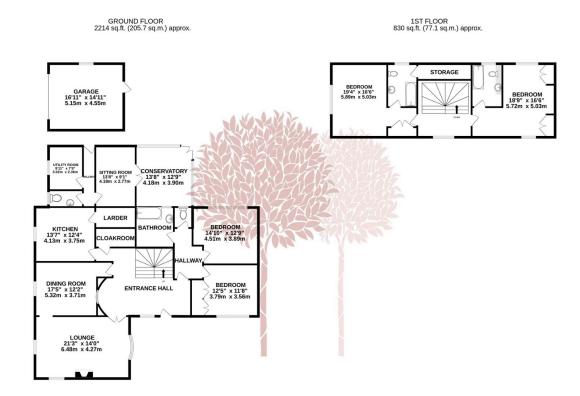

#### **Key Features**

- · Four bedroom detached house
- Excellent condition having been well maintained
- Three reception rooms and conservatory
- · Feature fireplace
- Garage

- · Popular village location
- Four double bedrooms, two ensuite bathrooms, third bathroom downstairs
- · Vast amount of storage
- Large enclosed garden with countryside views
- EPC D

TOTAL FLOOR AREA: 3045 s.ght, (282.8 s.ght,) approx.

Whilst every attempts has been made to ensure the accuracy of the floorgian contained here, measurement of doors, windows, comis and any other items are approximate and no responsibility is taken to rany error, omission of mis-attement. This plain is for illustrative purposes only and should be used as such by any prospective purchaser. The services, systems and appliances shown have not been tested and no guarante as to their operationly of efficiency can be given.