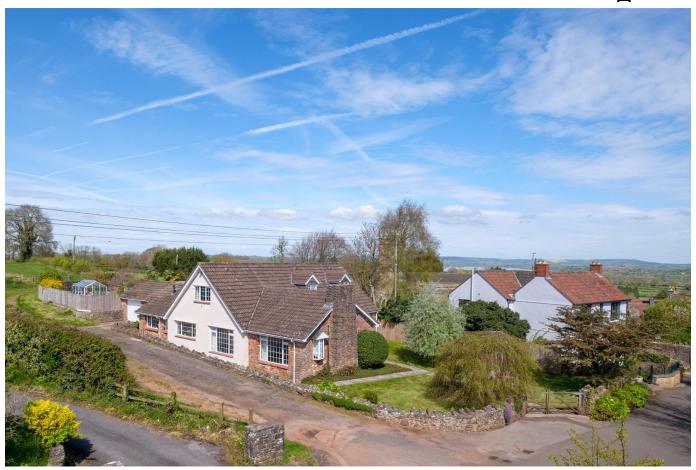

### Church Lane, East Harptree

£850,000 Page 4 Fag 3

LARGE CHALET BUNGALOW WITH FOUR DOUBLE BEDROOMS AND COUNTRYISDE VIEWS - in a prominent position within the village of East Harptree with four large double bedrooms, two ensuite bathrooms, three reception rooms and conservatory, there a lot to love about this home.

#### **Key Features**

- · Four bedroom detached house
- Excellent condition having been well maintained
- Three reception rooms and conservatory
- · Feature fireplace
- Garage

- · Popular village location
- Four double bedrooms, two ensuite bathrooms, third bathroom downstairs
- · Vast amount of storage
- Large enclosed garden with countryside views
- EPC D