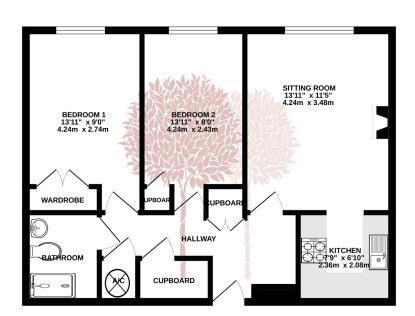

GROUND FLOOR 581 sq.ft. (54.0 sq.m.) approx.

Whist every attempt has been made to ensure the accuracy of the floorplan cohained here, measurement of doors, vindows, comm and any other terms are approximate and no responsibility is taken for any error comission or instinction. The statement. This plant is for literature propose only and should be used as such by any prospective purchaser. The services, systems and appliances shown have not been tested and no guarante as to the floorproper purchaser. The services is the service of the service