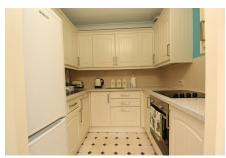

### **Key Features**

- Light and airy first floor apartment
- Designated over 55's development
- · Generous sitting room with kitchen off
- · Allocated off-street parking
- · Council Tax band C

- · Superb convenient village position
- Two bedrooms (both with fitted cupboards)
- Resident's reception lounge, laundry and guest suite
- No onward chain
- · EPC rating C