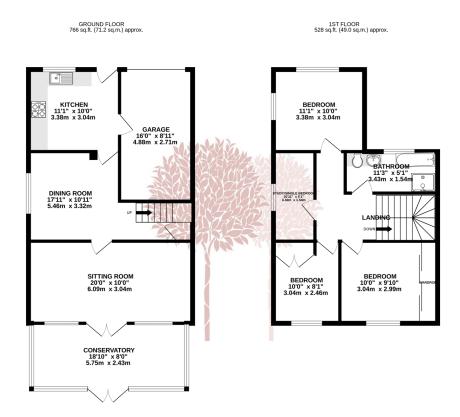

### Rectory Way, Yatton

£365,000 🕮 4 🖺 1 🚍 2

PERFECT FAMILY HOME- This well presented four bedroom family homes occupies a lovely position, set back from the road and backing onto local playing fields. Extended and improved by the current owners it has an integrated garage, ample parking and a lovely conservatory.

#### **Key Features**

- Extended and improved semi detached home
- Four bedrooms
- Light and airy sitting room, separate dining/family room and conservatory
- Hobby room in the loft
- · Backwell School and 6th Form catchment

- Superb convenient village position backing onto playing fields
- Integral garage and ample off street parking
- · Pretty front and rear garden
- Gas central heating and double glazing
- · EPC D Council Tax Band B

Whilst every attempt has been made on ensure the accuracy of the floorpian contained here, measurement of doors, windows, rooms and any other items are approximate and no responsibility is taken for any error, omission or mis-statement. This plan is for illustrative purposes only and should be used as such by any prospective purchaser. The services, systems and appliances shown have not been tested and no guarante as to their operating of entirely can be given.