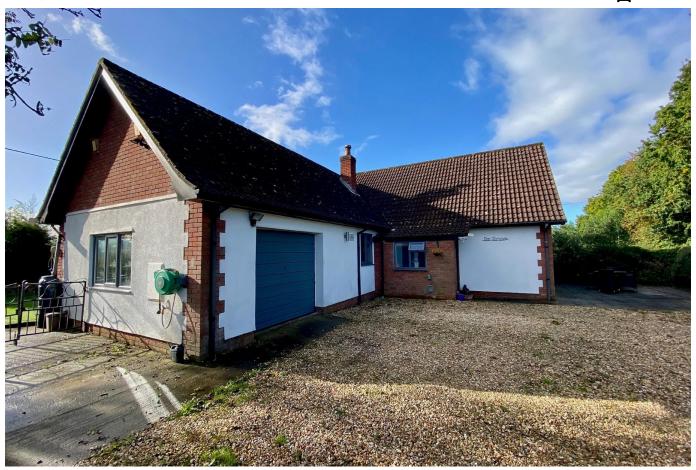

### Chapel Road, Rooksbridge

A STYLISH detached family home family home occupying a generous plot with the backdrop of the Mendip Hills. Offering versatile accommodation with four bedrooms and a superb open plan living/kitchen/dining room.

#### **Key Features**

- · Stunning individual detached house
- Versatile accommodation with four bedrooms and two bathrooms
- Large parking area for 6-7 cars plus generous garage
- South facing garden with water feature, patio and pretty raised sleeper borders
- · Council Tax band F

- Lovely semi-rural position with the Mendip Hills providing a stunning backdrop
- Exceptional open plan living/kitchen/ dining room
- · Cheddar Valley School Catchment
- Plenty of further scope to extend and improve (subject to the necessary conditions)
- EPC rating D