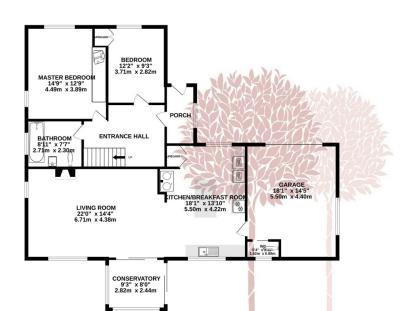

GROUND FLOOR 1ST FLOOR

DOS CAMINOS, CHAPEL RD, ROOKSBRIDGE, SOMERSET, BS26 2TB

Whilst every attempt has been made to ensure the accuracy of the floorplan contained here, measurement of doors, windows, rooms and any other items are approximate and no responsibility is taken for any error; omission or mis-statement. This plan is for illustrative purposes only and should be used as such by any prospective purchaser. The services, systems and appliances shown have to been tested and no guarantee as to their openability or efficiency can be given.