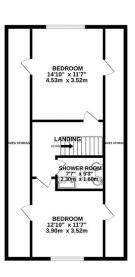

GROUND FLOOR 1ST FLOOR

DOS CAMINOS, CHAPEL RD, ROOKSBRIDGE, SOMERSET, BS26 2TB

Whilst every attempt has been made to ensure the accuracy of the floorplan contained here, measurement of doors, windows, rooms and any other items are approximate and no responsibility is taken for any error; omission or mis-statement. This plan is for illustrative purposes only and should be used as such by any prospective purchaser. The services, systems and appliances shown have to been tested and no guarantee as to their openability or efficiency can be given.