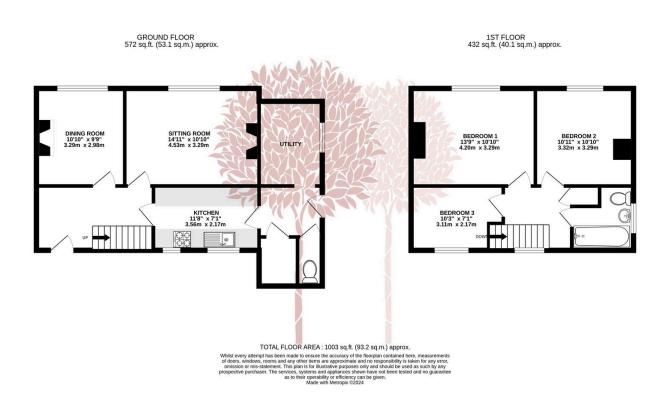

## Hillcrest, Pensford

£375,000

🍋 3 🏪 1 🚘 2

A SEMI DETACHED 3 BEDROOM PROPERTY occupying a good size plot with off street parking, in the older part of the village. The position and size of plot would allow for extension (subject to planning permission). EPC rating TBC.

## **Key Features**

- Family home in a corner plot with potential
- Three bedrooms
- Gated driveway with off street parking
- Double glazing

- Opportunity to extend at the side (subject to planning permission)
- Large wrap around gardens
- Walking distance to village amenities
- Council tax band B