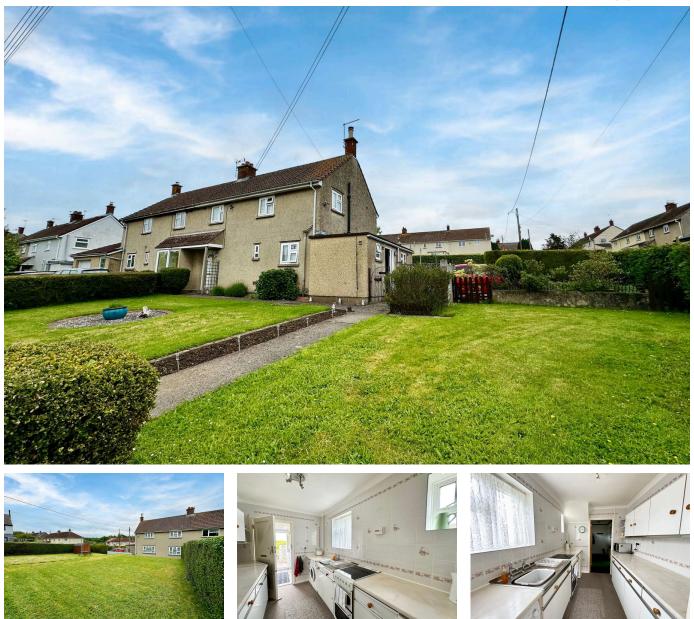

## Hillcrest, Pensford

£375,000

🍋 3 🏪 1 🚘 2

A SEMI DETACHED 3 BEDROOM PROPERTY occupying a good size plot with off street parking, in the older part of the village. The position and size of plot would allow for extension (subject to planning permission). EPC rating TBC.

## **Key Features**

- Family home in a corner plot with potential
- Three bedrooms
- Gated driveway with off street parking
- Double glazing

- Opportunity to extend at the side (subject to planning permission)
- Large wrap around gardens
- Walking distance to village amenities
- Council tax band B