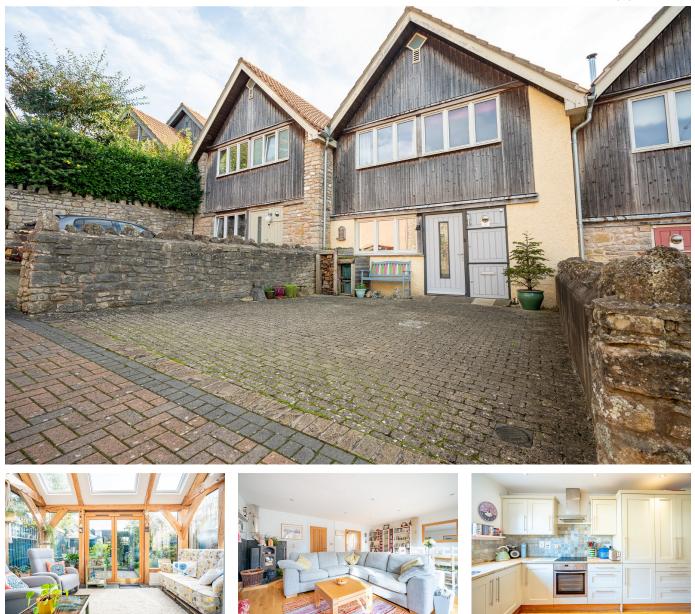

## Williams Yard, Winford

Guide Price £450,000

🗀 3 📛 2 🚘 2

IMPRESSIVE ECO-HOME - This highly impressive, oak framed eco-friendly house is full of charm as well as practicality! Features include solar and thermal panels, air exhaust heat pump, full underfloor heating and excellent insulation. Three double bedrooms, cloakroom, bathroom and ensuite. Large lounge with 5kw log burner, fabulous kitchen/breakfast room, stunning oak floors and a beautiful bespoke orangery plus off street parking for two cars. Ideal commute to Bristol.

## **Key Features**

- Oak framed eco-home
- Beautiful bespoke orangery
- Air source heating, solar and thermal panels
- Under floor heating throughout
- Council Tax band D

- Three double bedrooms, bathroom and en-suite
- Off street parking for two cars
- Triple Glazing
- Village location with easy commute to Bristol
- EPC rating B