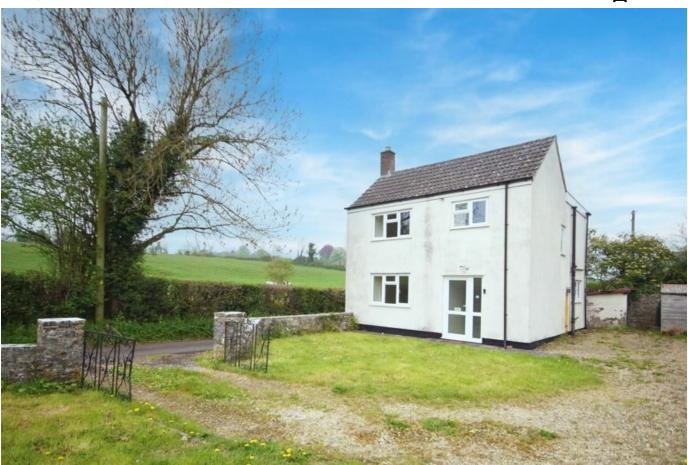

### Coles Lane, Chewton Mendip

£395,000 🖺 3 🖺 1 🚍 2

A WONDERFUL OPPORTUNITY to purchase a beautifully positioned three-bedroom detached house with exceptional potential, set in an idyllic edge of village location with the backdrop of the former limestone quarry.

#### **Key Features**

- Wonderful three- bedroom detached cottage
- Set against the stunning backdrop of the former limestone quarry
- · Ample off-street parking
- · First floor bathroom with a white suite
- · Council Tax band D

- · Beautiful edge of village position
- Lapsed planning permission for a twostorey side extension
- Two separate reception rooms
- Offered to the market with no onward chain complications
- EPC rating E