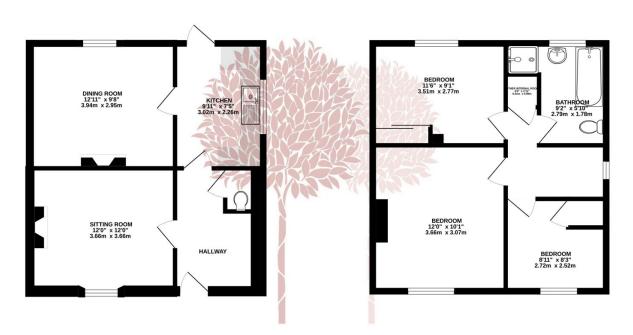

GROUND FLOOR 448 sq.ft. (41.7 sq.m.) approx.

1ST FLOOR 461 sq.ft. (42.8 sq.m.) approx.

TOTAL FLOOR AREA: 909 sq.ft. (84.4 sq.m.) approx.

of doors, windows, rooms and any other items are approximate and no responsibility is taken for any error, omission or mis-statement. This plan is for illustrative purposes only and should be used as such by any prospective purchaser. The services, systems and appliances shown have not been tested and no guarante as to their operability or efficiency can be given. Made with Netropic ©2023