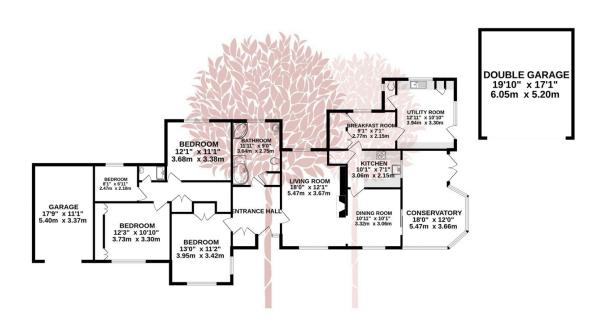

GROUND FLOOR 2136 sq.ft. (198.5 sq.m.) approx.

TOTAL FLOOR AREA: 2136 sq.ft. (198.5 sq.m.) approx. empt has been made to ensure the accuracy of the floorplan contained here, measurem

writes every attempt has been fraued to refuse of an accuracy of the include part contained inter, inestanciations of doors, windows, comis and any other items are approximate and no esponsibility is taken for any error, omission or mis-statement. This plan is for illustrative purposes only and should be used as such by any prospective purchaser. The services, systems and appliances shown have not been tested and no guarantee as to their operability or efficiency can be given.

Made with Methods, 62023