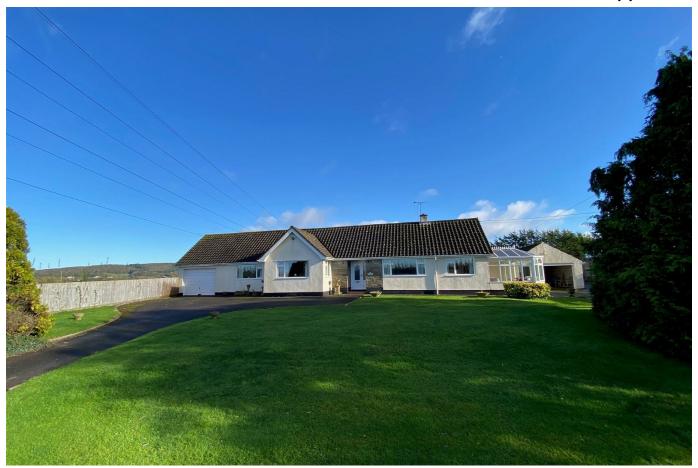

### Brinsea Lane, Congresbury

LARGE GROUNDS - Occupying a lovely discrete position off a no through country lane is 'Greenacre' a spacious four-bedroom detached bungalow set in a generous plot with a separate large double garage and an attached single garage in addition to nearly 2000sq ft of accommodation.

- Wonderful semi-rural position with outstanding views
- Detached double garage plus additional attached single garage.
- Dual aspect sitting room plus dining room and conservatory.
- Offered to the market with the benefit of no onward chain.
- EPC-E