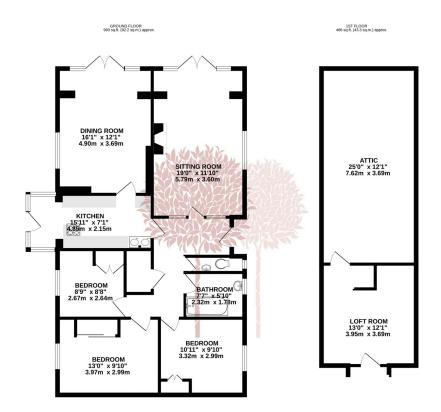

TOTAL FLOOR AREA: 1.459 sq.ft. (13.5.5 sq.m.) approx.

Whist every attempts have been made to exact the accuracy of the floogian contained here, measurement
of doors, vandows, rooms and any other teems are approximate and no responsibility is taken for any error,
orresists on one-statement. This plan is for illustrative purposes only and should be used as such by any
prospective purchaser. The services, systems and appliances shown have not been tested and no guarante
as to their organization of extractive, can be given.