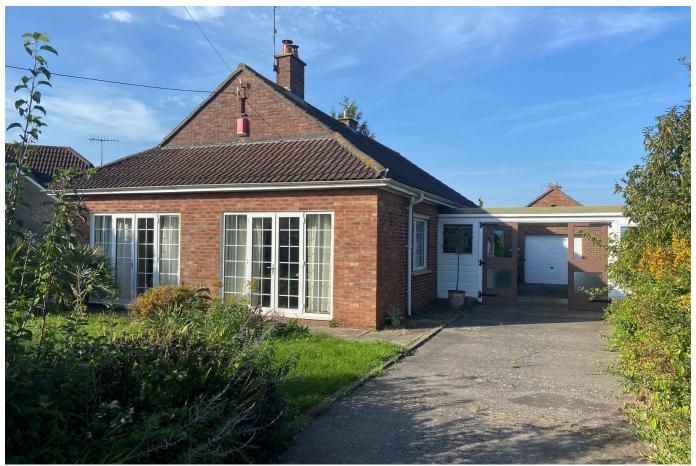

### Bishops Road, Cleeve

£480,000 Page 3 Land 2

A TRULY DELIGHTFUL three-bedroom detached character bungalow set in a convenient edge of village position, with beautiful established gardens to the front and rear, and generous off-street parking leading to a car port and a single garage/workshop.

### **Key Features**

- Superb three-bedroom detached character bungalow
- Generous off-street parking plus tandem garage and Countryside views
- Kitchen with AGA in gorgeous British Racing Green
- Close to the local primary school and Backwell school catchment
- · Council Tax band E

- Beautiful established gardens to both the front and the rear
- Two wonderful dual aspect reception rooms
- Exceptional potential to add further accommodation to the 1st floor (subject to planning permission)
- Offered to the market with no onward chain complications
- EPC rating E