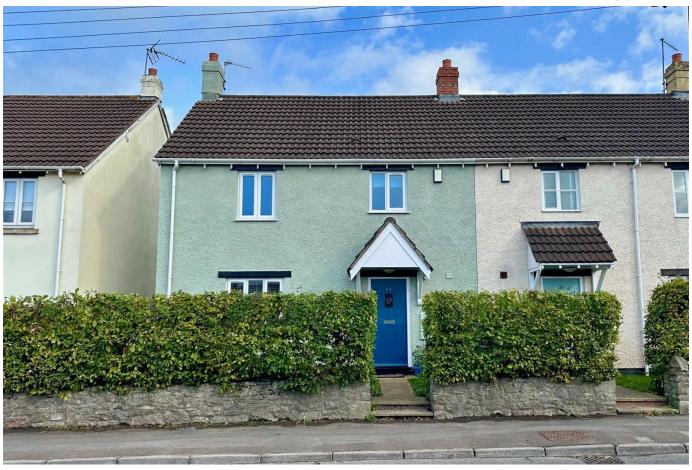

### Brinsea Road, Congresbury

£345,000 🖺 3 🖺 2 🚍 2

EXCELLENT LOCATION - This three-bedroom end of terrace house has been built in an attractive cottage style and occupies a superb convenient position in the centre of Congresbury with easy access to shops, amenities and local schools.

#### **Key Features**

- Wonderfully positioned three-bedroom cottage style home
- · Two reception rooms plus a conservatory
- Enclosed rear garden with gated access to both the front and rear
- Rear garage and additional car space
- · Council Tax band D

- Excellent location for local amenities, schools, and shops
- First floor bathroom with a white suite plus ground floor cloakroom
- · Newly fitted double glazed windows
- Offered to the market with the benefit of no onward chain
- · EPC rating D