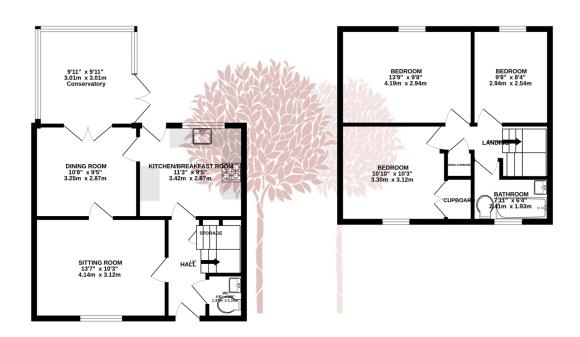

GROUND FLOOR 520 sq.ft. (48.4 sq.m.) approx. 1ST FLOOR 423 sq.ft. (39.3 sq.m.) approx.

IOTAL PLOUR AREA: 944 SQIT. (87.1, SQIT.) approx.

Whist every attempt has been made one ensure the accuracy of the floorpian contained here, measuremen of doors, vindows, rooms and any other items are approximate and no responsibility is taken for any error mission or mis-statement. This plant is of illustrative purposes only and should be used as such by any prospective purchaser. The services, systems and appliances shown have not been tested and no guarant as to their operability or efficiency can be given.