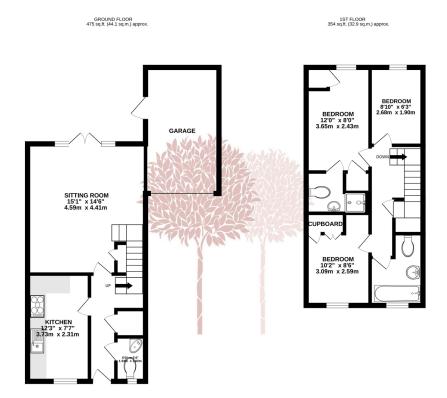

- · Sitting room with double doors to garden
- Modern kitchen
- · Enclosed rear garden
- · Chew Valley School catchment area
- EPC rating B

Whist every attempt has been made to ensure the accuracy of the floorpian contained here, measurement of doors, windows, rooms and any other terms are approximate and no responsibility is taken for any error comission or institutent in the statement. This plant is for it itsiative inpropose only and should be used as such by any prospective purchaser. The services, systems and appliances shown have not been tested and no guarant as to their perior possibility of tellinency can be given.