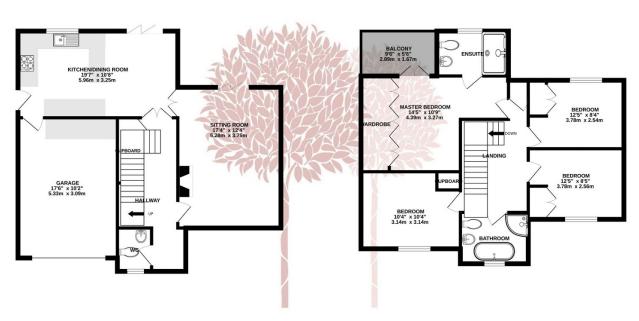

- HIGHLY DESIRABLE AND QUIET LOCATION, A SHORT WALK TO CHEW MAGNA HIGH STREET
- OPEN PLAN KITCHEN/DINER
- MAINS GAS AND ELECTRIC
- AMPLE OFF STREET PARKING & GARAGE WITH ELECTRIC DOOR
- EPC C

GROUND FLOOR 776 sq.ft. (72.0 sq.m.) approx. 1ST FLOOR 698 sq.ft. (64.9 sq.m.) approx.

TOTAL FLOOR AREA: 1474 sq.ft. (136.9 sq.m.) approx

Whilst every attempt has been made to ensure the accuracy of the floorpian contained nee, measurement of doors, windows, rooms and any other items are approximate and no responsibility is taken for any error, prospective purchaser. The services, systems and adaptiones shown have not been tested and no guarante as to their operability or efficiency can be given.