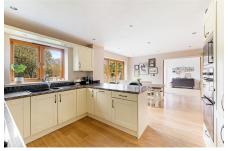

- HIGHLY DESIRABLE AND QUIET LOCATION, A SHORT WALK TO CHEW MAGNA HIGH STREET
- OPEN PLAN KITCHEN/DINER
- MAINS GAS AND ELECTRIC
- AMPLE OFF STREET PARKING & GARAGE WITH ELECTRIC DOOR
- EPC C

GROUND FLOOR 776 sq.ft. (72.0 sq.m.) approx. 1ST FLOOR 698 sq.ft. (64.9 sq.m.) approx.