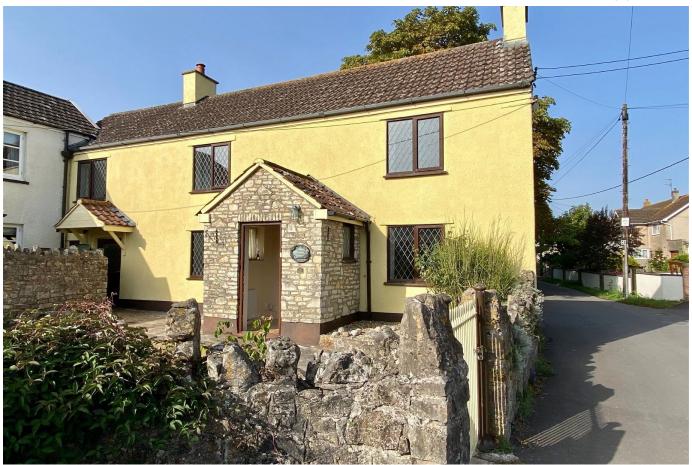

### The Causeway, Congresbury

£385,000 🖺 3 🖺 1 🚍 2

A TRULY DELIGHTFUL three-bedroom semi-detached cottage occupying a beautiful position in the heart of old Congresbury, adjacent to the King George V playing fields and close to both local amenities and the Strawberry Line footpath.

#### **Key Features**

- Pretty three-bedroom semi-detached period cottage
- Lovely central village position close to amenities and local playing fields
- Lovely sitting room with feature stone fireplace
- Separate dual aspect dining room
- · Council Tax band D

- Single garage with small off road parking space
- · Characterful accommodation throughout
- Manageable garden enclosed by a traditional stone wall
- No onward chain
- EPC rating E