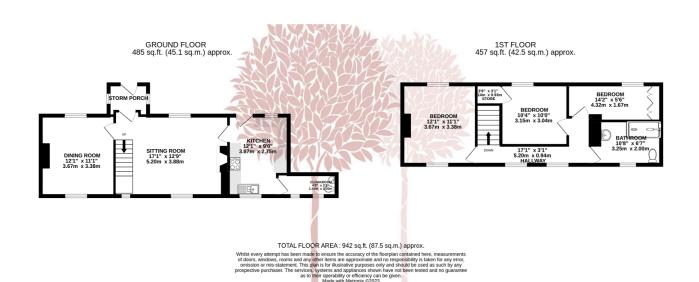

### The Causeway, Congresbury

£385,000 🖺 3 🖺 1 🚍 2

A TRULY DELIGHTFUL three-bedroom semi-detached cottage occupying a beautiful position in the heart of old Congresbury, adjacent to the King George V playing fields and close to both local amenities and the Strawberry Line footpath.

#### **Key Features**

- Pretty three-bedroom semi-detached period cottage
- Lovely central village position close to amenities and local playing fields
- Lovely sitting room with feature stone fireplace
- Separate dual aspect dining room
- · Council Tax band D

- Single garage with small off road parking space
- · Characterful accommodation throughout
- Manageable garden enclosed by a traditional stone wall
- No onward chain
- EPC rating E