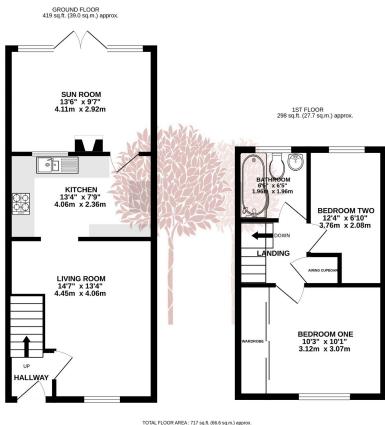

## Kellways, Backwell

£335,000

🍋 2 🚰 1 🚘 2

NO ONWARD CHAIN - A charming two bedroom home, downsizers and investors. The property is situated in a quiet cul-de-sac on the outskirts of the popular village of Backwell backing onto countryside. Other benefits include a garage and off street parking.

## **Key Features**

- Delightful two bedroom house offered with no onward chain
- Pretty rear garden backing onto countryside
- Convenient location for commuting to Bristol
- Organic farm shop a short walk away
- EPC D

- Close to Bristol Airport, Backwell train station
- Garage and off street parking
- · Countryside walks on the doorstep
- First time buyers/Investment opportunity
- Council Tax Band C

White every attempt has been made to ensure the accuracy of the toppin orangement of the measurements of doors, windows, noons and any other tiens are approximate and no responsibility is taken for any error, omission or mis-stement. This pain is to fill orangine puppose or yit and shad be used as such by any prospective purchaser. The site is to fill orangine puppose or yit and shad be used as such by any prospective purchaser. The site is to their operability or efficiency can be given. In the their operability or efficiency can be given.