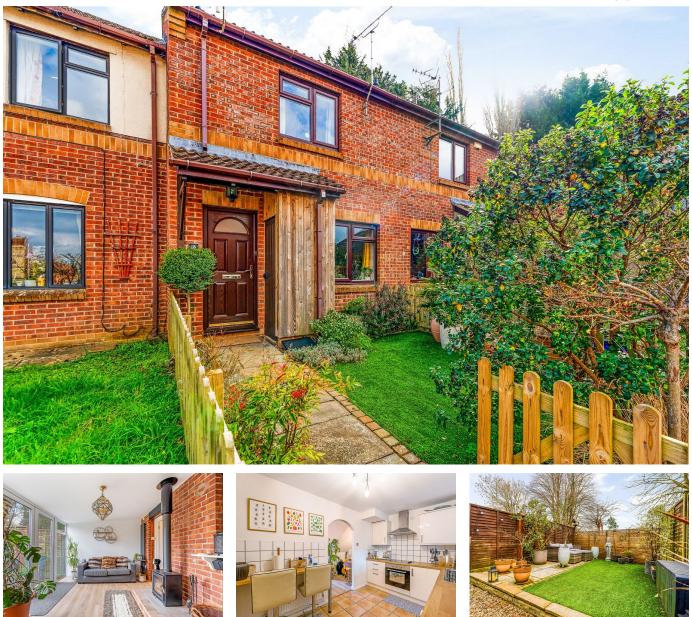

## Kellways, Backwell

£335,000

🍋 2 🚰 1 🚘 2

NO ONWARD CHAIN - A charming two bedroom home, downsizers and investors. The property is situated in a quiet cul-de-sac on the outskirts of the popular village of Backwell backing onto countryside. Other benefits include a garage and off street parking.

## **Key Features**

- Delightful two bedroom house offered with no onward chain
- Pretty rear garden backing onto countryside
- Convenient location for commuting to Bristol
- Organic farm shop a short walk away
- EPC D

- Close to Bristol Airport, Backwell train station
- Garage and off street parking
- · Countryside walks on the doorstep
- First time buyers/Investment opportunity
- Council Tax Band C

White every attempt has been made to ensure the accuracy of the toppin orangement of the measurements of doors, windows, noons and any other tiens are approximate and no responsibility is taken for any error, omission or mis-stement. This pain is to fill orangine puppose or yit and shad be used as such by any prospective purchaser. The site is to fill orangine puppose or yit and shad be used as such by any prospective purchaser. The site is to their operability or efficiency can be given. In the their operability or efficiency can be given.