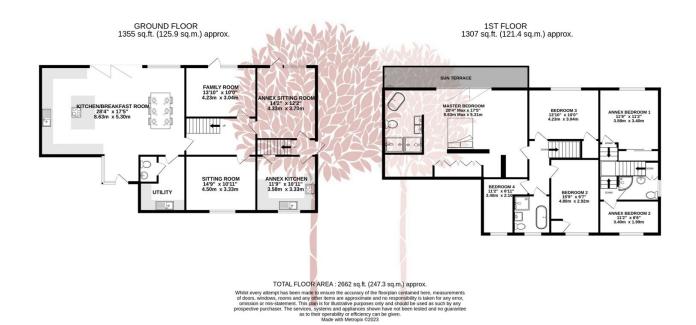

### St Bridges Close, Sand Bay

Offers Over £799,950

THIS SUPERB BESPOKE detached house is beautifully presented both inside and out in a cool contemporary style, and has the benefit of a two-bedroom self contained annexe. The property has a glorious south/west facing garden, generous gated parking, panoramic views to the rear and coastal and countryside walks right on your doorstep.

#### **Key Features**

- An impressive detached four-bedroom family home
- · Gated off street parking
- Coastal and countryside walks on the doorstep
- · Council Tax band D

- Two-bedroom annexe
- · Front and rear gardens and a sun terrace
- Short drive to the amenities of Westonsuper-Mare
- EPC rating E